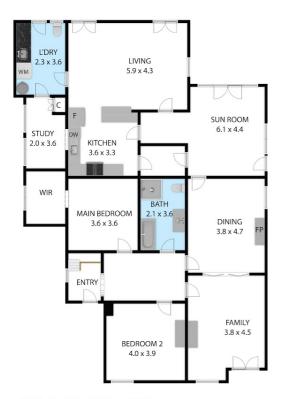

\* Excellent kitchen with brand new dishwasher overlooking the excellent informal living space with French doors flowing out to the sensational large north facing rear yard

229 Bentinck Street, Bathurst 2795 TOTAL APPROX, FLOOR AREA 177 SQ,M Whils every attempt has been made to ensure the accuracy of the floor plan contained here, measus windows, rooms and any other thems are approximate and no responsibility is taken for any error, om This plan is for illustrative purposes only and should be used as such by any prospective purchaser. on, or n

> Disclaimer: Please note this floor plan is for marketing purposes and is to be used as a guide only. All dimensions are estimates only and may not be exact measurements.

**Toni and James Thompson** 0429157157 thompson@atrealty.com.au www.atrealty.com.au