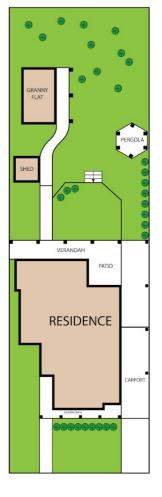

\* Excellent kitchen with brand new dishwasher overlooking the excellent informal living space with French doors flowing out to the sensational large north facing rear yard

229 Bentinck Street, Bathurst 2795 TOTAL APPROX, FLOOR AREA 177 SQ,M Whils every attempt has been made to ensure the accuracy of the floor plan contained here, measus windows, rooms and any other thems are approximate and no responsibility is taken for any error, om This plan is for illustrative purposes only and should be used as such by any prospective purchaser. on, or n

> Disclaimer: Please note this floor plan is for marketing purposes and is to be used as a guide only. All dimensions are estimates only and may not be exact measurements.

**Toni and James Thompson** 0429157157 thompson@atrealty.com.au www.atrealty.com.au