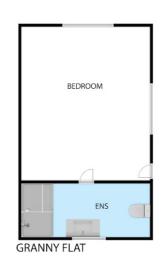

\* Excellent kitchen with brand new dishwasher overlooking the excellent informal living space with French doors flowing out to the sensational large north facing rear yard

229 Bentinck Street, Bathurst 2795 TOTAL APPROX, FLOOR AREA 177 SQ,M Whils every attempt has been made to ensure the accuracy of the floor plan contained here, measus windows, rooms and any other thems are approximate and no responsibility is taken for any error, om This plan is for illustrative purposes only and should be used as such by any prospective purchaser. on, or n

> Disclaimer: Please note this floor plan is for marketing purposes and is to be used as a guide only. All dimensions are estimates only and may not be exact measurements.

**Toni and James Thompson** 0429157157 thompson@atrealty.com.au www.atrealty.com.au