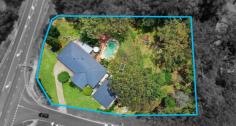

This low-set 288m² easy-to-live-in property ticks so many boxes for the whole family. Set on just over 1 acre of land this property is located within minutes to shops, the M1 motorway, all main private and public schools and 5 minutes to Robina Town Centre.

#### The Land/ Shed & Workshop

- . 4047 m<sup>2</sup> of land or just over 1 acre
- . Only the front of the property is not fenced otherwise the back yard is fenced and secured and the bottom paddock is also separately fenced and secured
- . Huge 12x 10 shed with a 4 metre height that can accommodate a truck or 4 cars or 2 cars and a caravan or 3 cars and a boat or a massive motor home!!