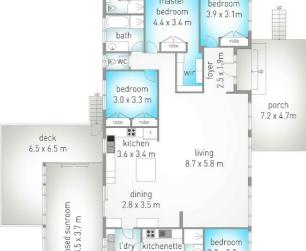

#### The Home

- . Charming and loaded with character with huge open plan kitchen/ living and dining and wooden floorboards throughout.
- . Airconditioning in every room
- . Ensuited master with walk in robe
- . Bath in main bathroom
- . Huge sunroom, craft or games room opens to the deck and yard
- . Large entertainer deck overlooking the huge yard, pool, and games area
- . Spacious laundry

## 184 Worongary Road / 2 Random Way, Worongary

3.0 x 2.8 m

family 2.8 x 6.1 m

bedroom. 2.8 x 3.0 m g

Disclaimer: Please note this floor plan is for marketing purposes and is to be used as a guide only. All dimensions are estimates only and may not be exact measurements.