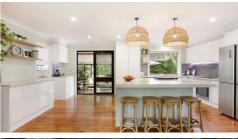

#### The Home

- . Charming and loaded with character with huge open plan kitchen/ living and dining and wooden floorboards throughout.
- . Airconditioning in every room
- . Ensuited master with walk in robe
- . Bath in main bathroom
- . Huge sunroom, craft or games room opens to the deck and yard
- . Large entertainer deck overlooking the huge yard, pool, and games area
- . Spacious laundry