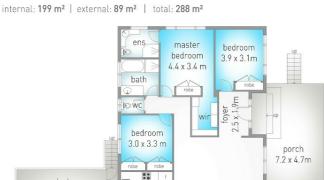

#### The Granny Flat

- . Fully self-contained with its own entrance
- . 2 spacious bedrooms with built-in robes
- . Modern spacious bathroom
- . Kitchen & laundry
- . Good size living area owners are currently using for their work-from-home business

## 184 Worongary Road / 2 Random Way, Worongary

3.0 x 2.8 m

family 2.8 x 6.1 m

bedroom. 2.8 x 3.0 m g

Disclaimer: Please note this floor plan is for marketing purposes and is to be used as a guide only. All dimensions are estimates only and may not be exact measurements.