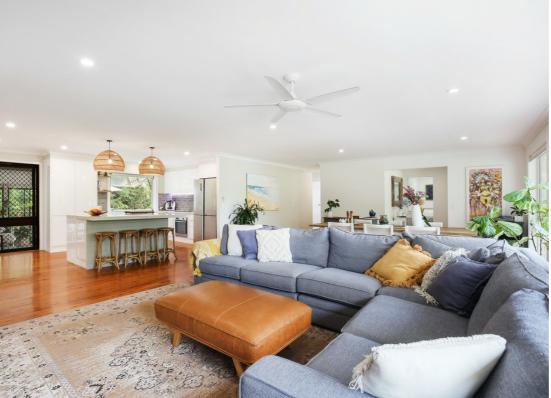

#### The Home

- . Charming and loaded with character with huge open plan kitchen/ living and dining and wooden floorboards throughout.
- . Airconditioning in every room
- . Ensuited master with walk in robe
- . Bath in main bathroom
- . Huge sunroom, craft or games room opens to the deck and yard
- . Large entertainer deck overlooking the huge yard, pool, and games area
- . Spacious laundry