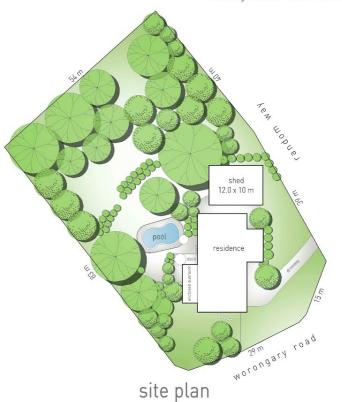

This low-set 288m² easy-to-live-in property ticks so many boxes for the whole family. Set on just over 1 acre of land this property is located within minutes to shops, the M1 motorway, all main private and public schools and 5 minutes to Robina Town Centre.

#### The Land/ Shed & Workshop

- . 4047 m<sup>2</sup> of land or just over 1 acre
- . Only the front of the property is not fenced otherwise the back yard is fenced and secured and the bottom paddock is also separately fenced and secured
- . Huge 12x 10 shed with a 4 metre height that can accommodate a truck or 4 cars or 2 cars and a caravan or 3 cars and a boat or a massive motor home!!

## 184 Worongary Road / 2 Random Way, Worongary

3.0 x 2.8 m

family 2.8 x 6.1 m

bedroom. 2.8 x 3.0 m g

Disclaimer: Please note this floor plan is for marketing purposes and is to be used as a guide only. All dimensions are estimates only and may not be exact measurements.