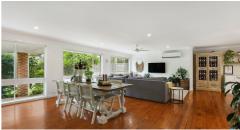

#### The Home

- . Charming and loaded with character with huge open plan kitchen/ living and dining and wooden floorboards throughout.
- . Airconditioning in every room
- . Ensuited master with walk in robe
- . Bath in main bathroom
- . Huge sunroom, craft or games room opens to the deck and yard
- . Large entertainer deck overlooking the huge yard, pool, and games area
- . Spacious laundry