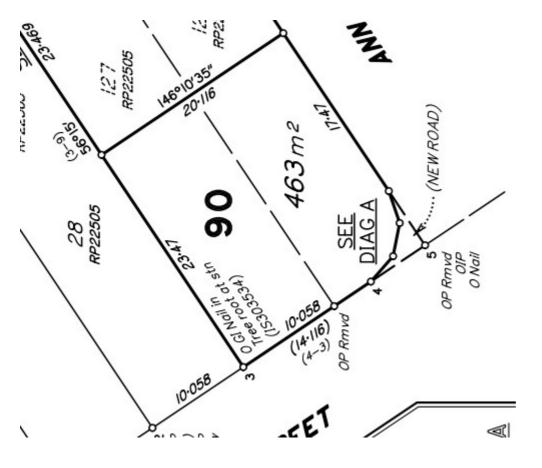

# IS THIS BRISBANE'S CHEAPEST SMALL HOME? - CORNER BLOCK - SMALL STARTER HOME WITH ROOM TO EXPAND - 463M2 BLOCK OF LAND IN BUNDAMBA!

Get started in the Housing Market, we are offering a unique opportunity has arisen for one lucky person to call this picturesque Corner Block of 463 sqm in Bundamba, QLD, Australia, their own.

With a generous land size of 463 sqm, there is plenty of space to let your imagination run wild when designing and constructing your future home.

The time to act is now! Don't miss out on this once-in-a-lifetime opportunity to make your dreams of oursing a piece of land in Bundamba some true. Contract us today to discuss this fontaction