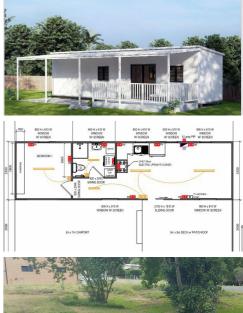

The Owner will build a 1 bedroom Modular home with Carport and a large undercover deck. This would be ideal for future use as a secondary dwelling or Home Office STCA, when a Bigger house is built, or can be just resold.

#### PRICE:

Brisbanes Cheapest Small Home on a Big Block

OPEN FOR INSPECTION: N/A

lan Partridge 0415733349 ianpartridge@atrealty.com.au www.atrealty.com.au

Disclaimer: Please note this floor plan is for marketing purposes and is to be used as a guide only. All dimensions are estimates only and may not be exact measurements.