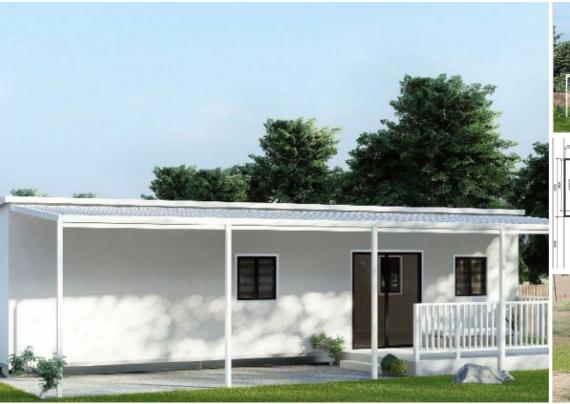

The Owner will build a 1 bedroom Modular home with Carport and a large undercover deck. This would be ideal for future use as a secondary dwelling or Home Office STCA, when a Bigger house is built, or can be just resold.