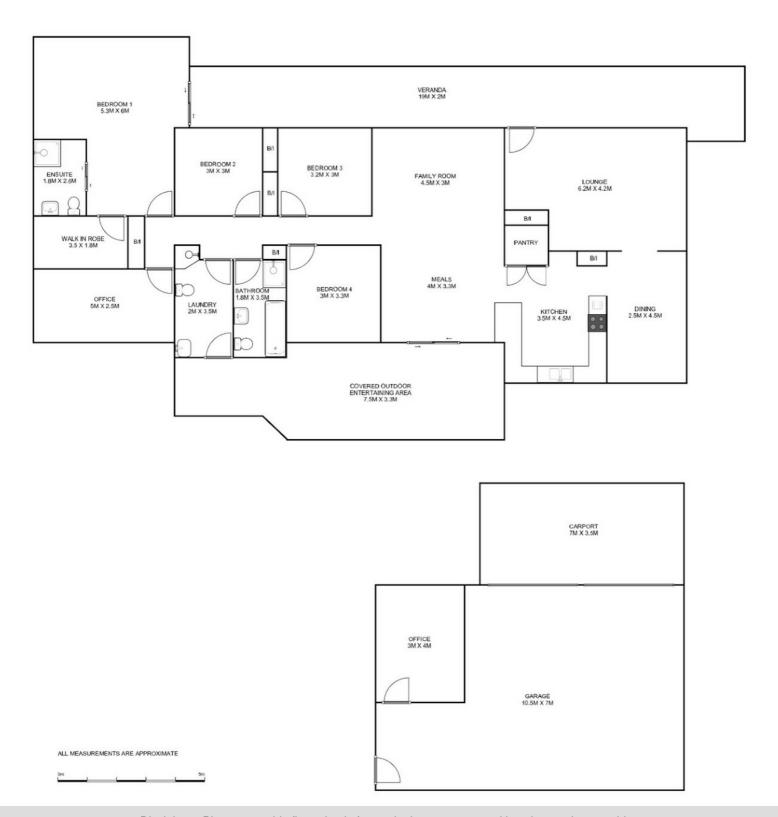

The house itself boasts four generous bedrooms, bathroom, ensuite, 3rd shower and toilet to laundry, living, dining, family and meals plus separate and secure garages/ workshop and air conditioned office, perfect for the working family, trade or home hobbies.

# 12 Wickham Close Waterview Heights

Disclaimer: Please note this floor plan is for marketing purposes and is to be used as a guide only. All dimensions are estimates only and may not be exact measurements.