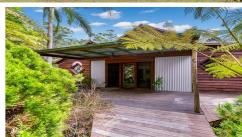

Peacocks grace the immediate yard of this spectacular, warm and inviting timber home, thought to have been meticulously built in the 70's. It has architectural flair, a passive solar design, high ceilings. solid blue gum high-gloss floors and generous servings of red cedar throughout.