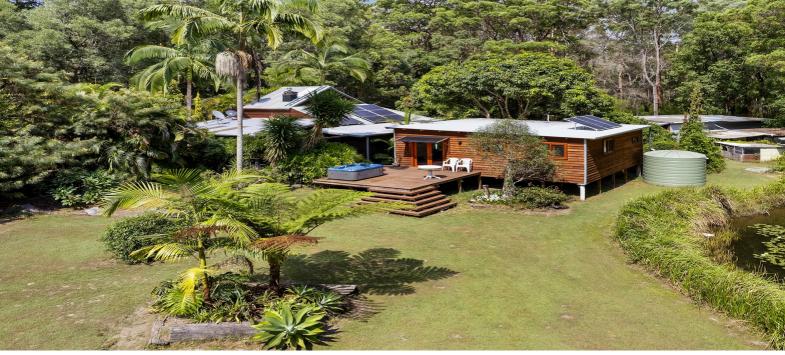

The winding road to Ashby Heights is a little lengthy, yet well worth it. Once within the boundary of your property the elements greet your senses. The filtered light that maintains the rainforest pockets and creeks that hydrate the native animals are just within a stone's throw of your home. Here, you can purchase 175 (approx.) acres of diverse native bushland inclusive of the 6-acre (approx.) clearing, that is the home site.

Peacocks grace the immediate yard of this spectacular, warm and inviting timber home, thought to have been meticulously built in the 70's. It has architectural flair, a passive solar design, high ceilings. solid blue gum high-gloss floors and generous servings of red cedar throughout.