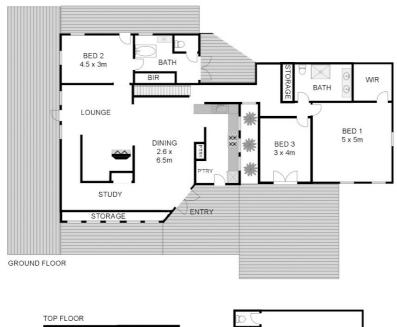

# **FOR SALE**

212 GALLAGHERS LANE, ASHBY HEIGHTS, NSW, 2463

4 🕮 | 2 📛 | 7 📾

212 Gallaghers Ln, Ashby Heights

Whilst every attempt has been made to ensure the accuracy of the floor plan contained here, measurements of doors, windows, rooms and any other items are approximate and no responsibility is taken for any error, omission, or mis-statement. This plan is for illustrative purposes only and should be used as such by any prospective buyer.