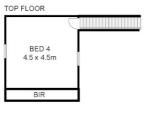

# **FOR SALE**

212 GALLAGHERS LANE, ASHBY HEIGHTS, NSW, 2463

4 🕮 | 2 📛 | 7 📾

212 Gallaghers Ln, Ashby Heights

Whilst every attempt has been made to ensure the accuracy of the floor plan contained here, measurements of doors, windows, rooms and any other items are approximate and no responsibility is taken for any error, omission, or mis-statement. This plan is for illustrative purposes only and should be used as such by any prospective buyer.