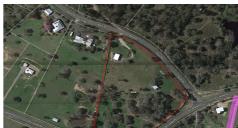

## **FOR SALE**

## 5 ACRE VACANT LAND + 12X8M POWERED SHED

Gentle sloping, elevated corner block with great privacy and 2 sealed roads.

 $12m\ x\ 8m$  'Colourbond' 3 phase power shed (Council approved), concrete flooring, LED lighting, 2 roller-doors. Additional  $6m\ x\ 6m$  shed with 12v solar panel/battery/inverter setup.

Prime, flood free land with established homesite/plans.

27,500 litres of rainwater with sites for dam.

Make this your next home in the very popular Gympie Region where you are within an hour of the Sunshine Coast beaches, local sporting facilities and FIFO airports.