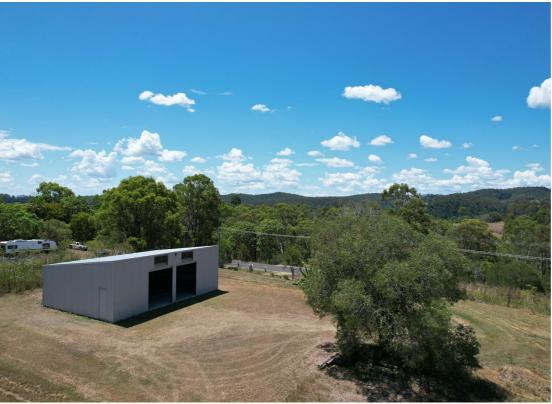

## 5 ACRE VACANT LAND + 12X8M POWERED SHED

Gentle sloping, elevated corner block with great privacy and 2 sealed roads.

 $12m\ x\ 8m$  'Colourbond' 3 phase power shed (Council approved), concrete flooring, LED lighting, 2 roller-doors. Additional  $6m\ x\ 6m$  shed with 12v solar panel/battery/inverter setup.

Prime, flood free land with established homesite/plans.

27,500 litres of rainwater with sites for dam.

Make this your next home in the very popular Gympie Region where you are within an hour of the Sunshine Coast beaches, local sporting facilities and FIFO airports.