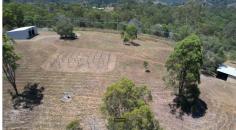

## 5 ACRE VACANT LAND + 12X8M POWERED SHED

Gentle sloping, elevated corner block with great privacy and 2 sealed roads.

 $12m\ x\ 8m$  'Colourbond' 3 phase power shed (Council approved), concrete flooring, LED lighting, 2 roller-doors. Additional  $6m\ x\ 6m$  shed with 12v solar panel/battery/inverter setup.

Prime, flood free land with established homesite/plans.

27,500 litres of rainwater with sites for dam.

Make this your next home in the very popular Gympie Region where you are within an hour of the Sunshine Coast beaches, local sporting facilities and FIFO airports.