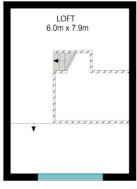

## 2 BED | 2 BATH | 2 CAR

PRICE: \$990,000

OPEN FOR INSPECTION:

N/A

Adrianna Jenkins 0422265871 adrianna@atrealty.com.au Northern Rivers Property

**UPPER LEVEL** 

#### **LOWER LEVEL**

INT: 145 m<sup>2</sup> EXT: 60 m<sup>2</sup> N

Scale in metres. Indicative only. Dimensions are approximate. All information contained herein is gathered from sources we believe to be reliable. However, we cannot guarantee its accuracy and interested per

67 Rowlands Creek Road, Uki

Disclaimer: Please note this floor plan is for marketing purposes and is to be used as a guide only. All dimensions are estimates only and may not be exact measurements.