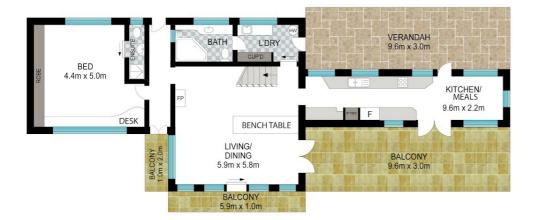

## 2 BED | 2 BATH | 2 CAR

PRICE: \$990,000

OPEN FOR INSPECTION:

N/A

Adrianna Jenkins 0422265871 adrianna@atrealty.com.au Northern Rivers Property

**UPPER LEVEL** 

#### **LOWER LEVEL**

INT: 145 m<sup>2</sup> EXT: 60 m<sup>2</sup> N

Scale in metres. Indicative only. Dimensions are approximate. All information contained herein is gathered from sources we believe to be reliable. However, we cannot guarantee its accuracy and interested per

67 Rowlands Creek Road, Uki

Disclaimer: Please note this floor plan is for marketing purposes and is to be used as a guide only. All dimensions are estimates only and may not be exact measurements.