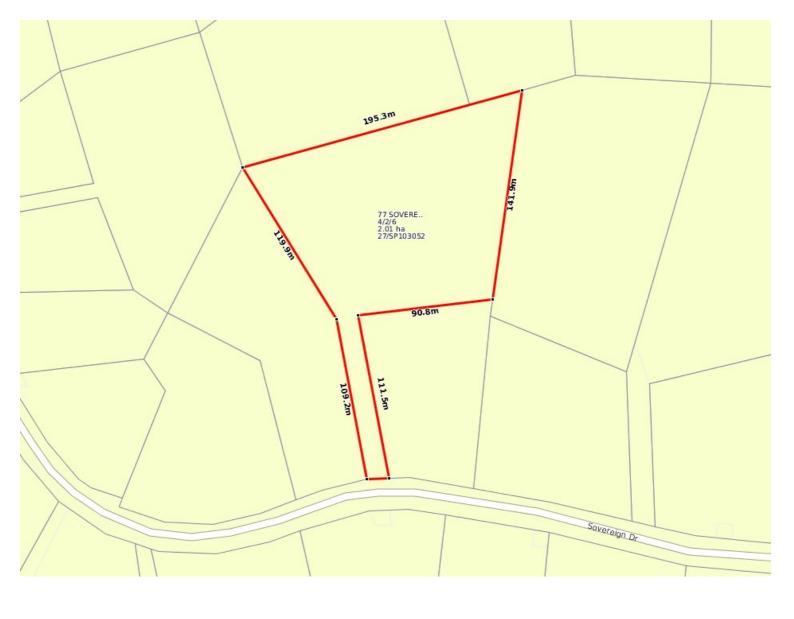

### 5 ACRES. 18MTR SHED, DAM PLUS MORE!

Ian and Janelle Pye are your professional local Gympie agents.