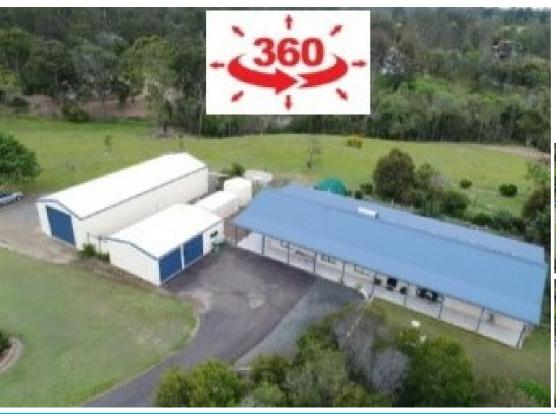

The shedding is something everyone wishes they could have. The main shed has 2 high access doors, one on either end, and then there are 3 side access roller doors as well. Then there is another shed that is set up as an entertainment room or could be used as guest accommodation.