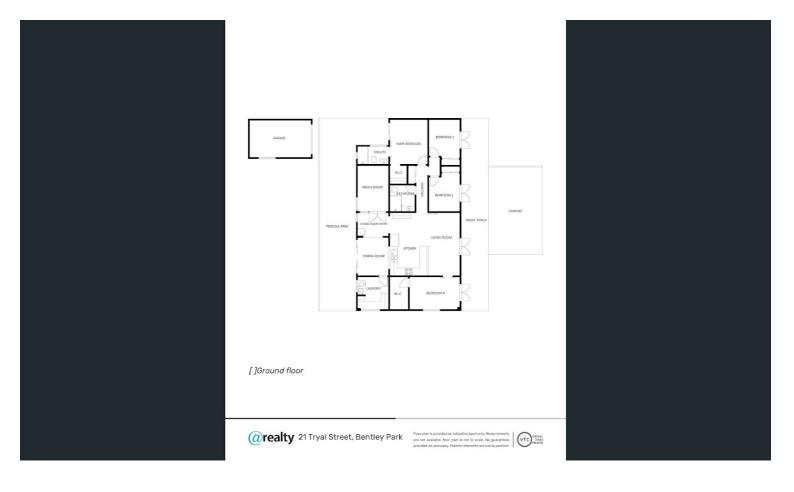

On entry, you will discover the dining room and kitchen. The kitchen has an ample of bench & storage space with plenty of lighting, high ceilings and modern finishes. The spacious open plan kitchen overlooks the back yard making it easy to keep an eye on young ones.

The home overall comprises of four bedrooms; The master bedroom suite has a large walk-in robe with a modern en-suite. The 4th bedroom also has a extra large walk in robe/storage with the remaining 2 bedrooms generous in size with built in robes. All bedrooms have air conditioning and ceiling fans. The home also consists of a media room which is a perfect setting for family movie nights or a private retreat for the kids!

Upon stepping outdoors and keeping you out of the north Queensland sun is the large full length patio entertaining area which is perfect for your guests & Family to enjoy. The entertaining area overlooks the huge shaded swimming pool and the tropical inspired large level yard which has plenty of room for children and pets to play safely and in complete privacy.

Sitting on a flat usable 755m2 fully fenced large block this property also has a 6x3 colourbond shed with power. There is side access for a small boat, camper trailer or box trailer if required.

- Master bedroom with walk in robe and en suite
- Bedrooms 2 & 3 with built in's and bedroom 4 has a extra large walk in robe/storage
- Newly renovated modern Bathrooms
- Spacious media / kids' room
- Internal laundry with hobby/ sewing area
- Air-conditioned & Ceiling fans throughout (even the bathrooms have ceiling fans)
- Security screens

## 4 BED | 2 BATH | 2 CAR

PRICE:

Offers In The High \$400,000's

**OPEN FOR INSPECTION:** 

N/A

Chris Derbyshire 0403385177 chrisderbyshire@atrealty.com.au www.atrealty.com.au

Disclaimer: Please note this floor plan is for marketing purposes and is to be used as a guide only. All dimensions are estimates only and may not be exact measurements.