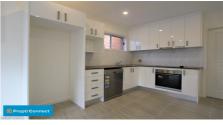

Propti features include;

- Two good size bedrooms with built-in robes
- Modern bathroom
- Sizeable kitchen equipped with stainless steel appliances and dishwasher.
- Open-plan living and dining zones, High ceilings
- Split air conditioning, internal laundry
- Fully fenced yard with great privacy