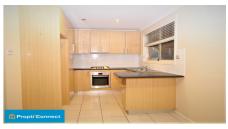

- Open plan living, dining and kitchen areas.
- Gas cooking
- Ducted Air Conditioning
- Huge master bedroom with spectacular feature wall
- Outside features a beautiful low maintenance outdoor area to entertain all year round