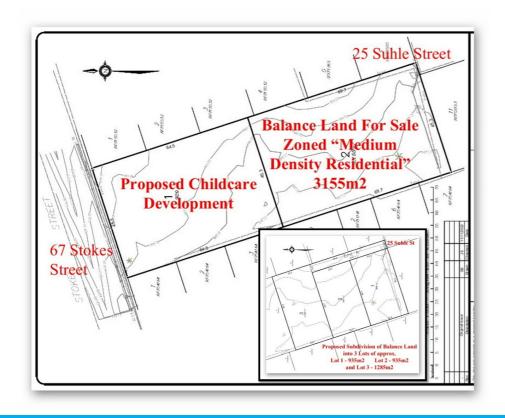

## VERY RARE - 3155M2 LEVEL MEDIUM DENSITY LAND SUITABLE FOR APARTMENT DEVELOPMENT OR SMALL LOT SUBDIVISION!

In walking distance to Hambledon State School and adjoining a proposed Childcare Centre on Stokes Street, this level black of medium density residential land with an entrance off quiet Suhle Street is the balance of a larger block not required for the childcare centre.

There are also plans to subdivide this into three lots if required, to do a mix of duplex, townhouse or apartment developments. Or subdivide into smaller housing lots or group title. Could be suitable for NDIS facility or housing.