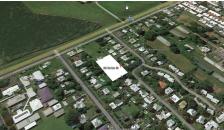

## VERY RARE - 3155M2 LEVEL MEDIUM DENSITY LAND SUITABLE FOR APARTMENT DEVELOPMENT OR SMALL LOT SUBDIVISION!

In walking distance to Hambledon State School and adjoining a proposed Childcare Centre on Stokes Street, this level black of medium density residential land with an entrance off quiet Suhle Street is the balance of a larger block not required for the childcare centre.