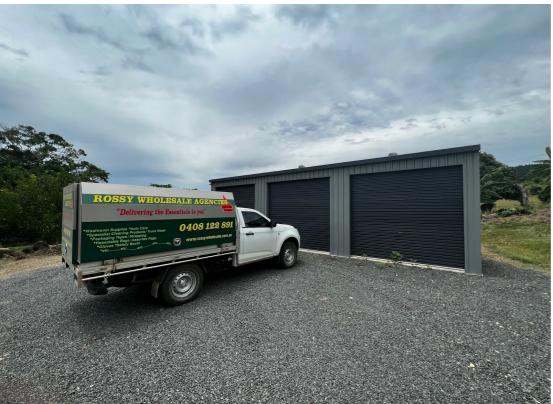

With great growth opportunities and a strong financial performance to boast, this opportunity runs currently out of a 3-bay shed or roughly 70 sqm.

The business focuses on servicing products within PPE / Cleaning / Hygiene / Catering / General Chemical / General Packaging etc. The distribution is centrally operated in the Gympie area with additional servicing of areas such as Cooroy, Kingaroy, & Maryborough.

## Key Attributes

- Long Term Operator / Proven Results
- Strong Financial Performance
- Strong Growth Opportunities Available
- Sale Comes with Vehicle / Racking / Stock / Computer Equipment / Pallet Jack etc "Going Concern".
- Strong Loyal Customer Base
- Truly Mobile Opportunity
- Flexible Working Opportunity
- Full Customer Database and Inventory Managment via MYOB