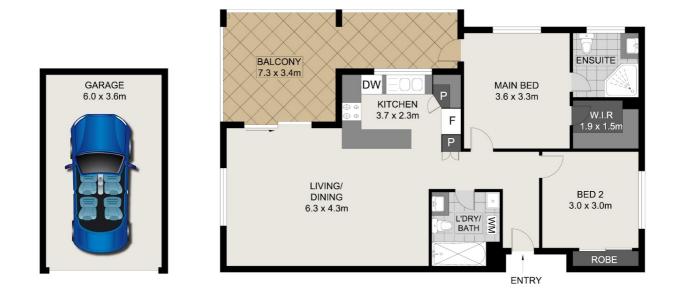

#### 2 BED | 2 BATH | 1 CAR

PRICE: UNDER CONTRACT

OPEN FOR INSPECTION: N/A

Patrick D'Arrigo 0447381869 pdarrigo@atrealty.com.au www.atrealty.com.au

| 0 1 2 3m                                                                                                                                                                                                                                                | INT :                        | 76.36m <sup>2</sup> |
|---------------------------------------------------------------------------------------------------------------------------------------------------------------------------------------------------------------------------------------------------------|------------------------------|---------------------|
| Scale in metres, indicative only. Dimensions are approximate. All information contained herein is gathered from sources we believe to be reliable. However, we cannot guarantee its accuracy and interested persons should rely on their own enquiries. | EXT :<br>GARAGE :<br>TOTAL : |                     |

### 4/61 Rode Road, Wavell Heights

Disclaimer: Please note this floor plan is for marketing purposes and is to be used as a guide only. All dimensions are estimates only and may not be exact measurements.