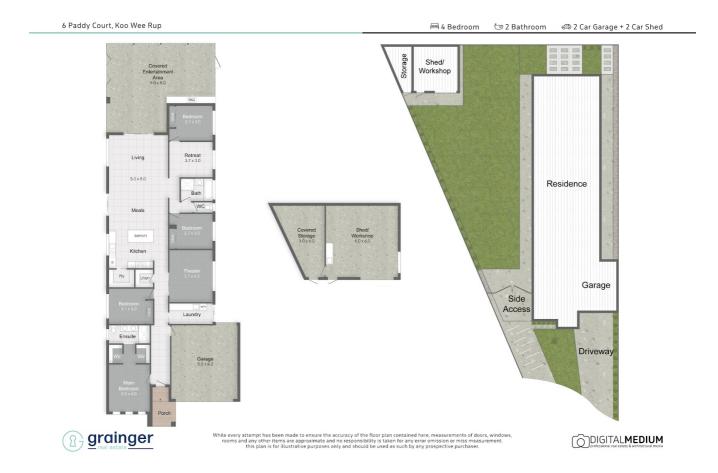

## **ONE OF A KIND!**

4 🕮 | 2 📛 | 3 🚍

Custom built to perfection by Bevnol Homes, this immaculate home not only has an impressive interior full of luxurious quality fixtures and fittings, 6 Paddy Court is set on a 986m2 (approx.) allotment with thoughtful landscaping, additional rear side access, everything has already been thought of & is ready for you to move in!

Instantly fall in love with this light filled home, welcoming you in the wide entry-hallway that flows effortlessly through to the open-plan family living adjoining the kitchen-dining, a separate lounge/theatre room that can be closed off with double barn doors and a kids retreat separating two of the three bedrooms. In the heart of the home, a stunning gourmet kitchen features 900mm oven, cooktop, rangehood & dishwasher, alluring hanging light features, an oversized waterfall stone benchtops, and a large walk-in pantry.

The luxurious master suite features a his & hers walk-in robe and fully appointed ensuite with a stone-topped dual basin vanity & double shower. Comprising of three remaining bedrooms all with built-in robes serviced by the central family bathroom and separate toilet.

Simply look no further if you enjoy entertaining, as this feature packed property will accommodate all your family and friends with seamless indoor & outdoor living featuring a brilliant oversized alfresco with a built in BBQ area, this entire area can be fully enclosed with zip track PRICE: \$945,000 - \$1,035,000 OPEN FOR INSPECTION: N/A.