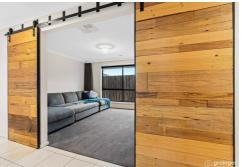

Instantly fall in love with this light filled home, welcoming you in the wide entry-hallway that flows effortlessly through to the open-plan family living adjoining the kitchen-dining, a separate lounge/theatre room that can be closed off with double barn doors and a kids retreat separating two of the three bedrooms. In the heart of the home, a stunning gourmet kitchen features 900mm oven, cooktop, rangehood & dishwasher, alluring hanging light features, an oversized waterfall stone benchtops, and a large walk-in pantry.