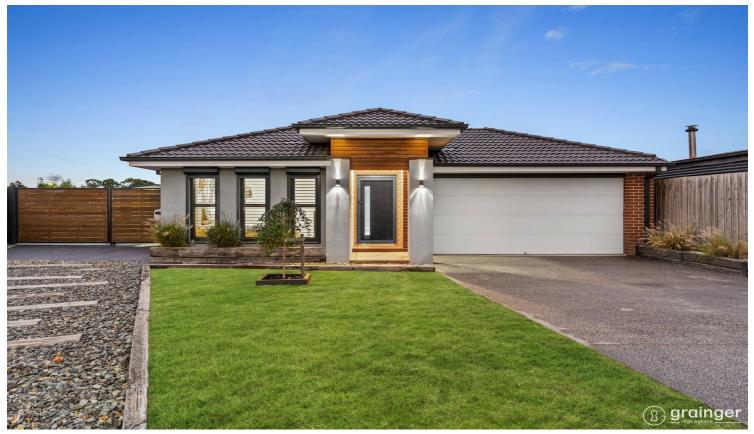

## **ONE OF A KIND!**

4 🕮 | 2 📛 | 3 🚍

Custom built to perfection by Bevnol Homes, this immaculate home not only has an impressive interior full of luxurious quality fixtures and fittings, 6 Paddy Court is set on a 986m2 (approx.) allotment with thoughtful landscaping, additional rear side access, everything has already been thought of & is ready for you to move in!

Instantly fall in love with this light filled home, welcoming you in the wide entry-hallway that flows effortlessly through to the open-plan family living adjoining the kitchen-dining, a separate lounge/theatre room that can be closed off with double barn doors and a kids retreat separating two of the three bedrooms. In the heart of the home, a stunning gourmet kitchen features 900mm oven, cooktop, rangehood & dishwasher, alluring hanging light features, an oversized waterfall stone benchtops, and a large walk-in pantry.