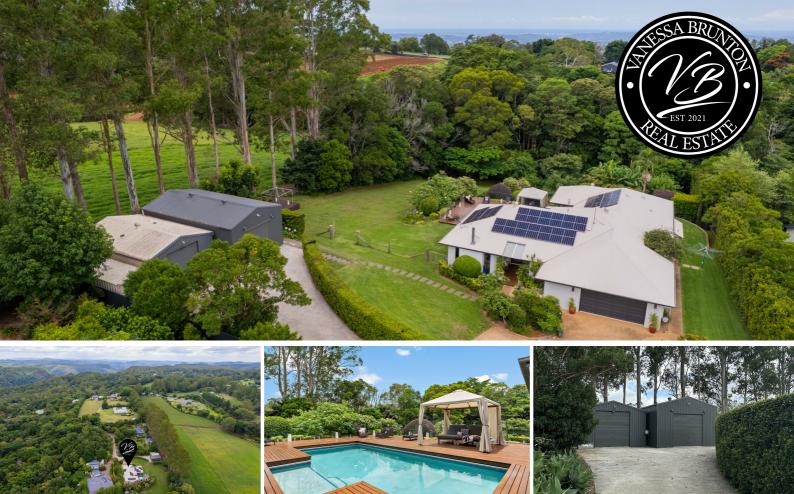

#### Welcome to Paradise!

Situated privately at the end of a court, 41 Cynthia Hunt Drive in Flaxton, on the Sunshine Coast Hinterland is an absolute must-see. Through the remote gates, you are rewarded with a stunning house situated on a generous fully fenced 4423 square meters (just over 1 acre) of land, a beautifully presented property that offers everything you could possibly want. Fully landscaped with established fruit, Avocado, Custard Apple, and citrus trees, and a kitchen garden providing fresh produce daily.

Walking distance to the Kondalilla Falls you'll be spoilt for places to explore.

This property has it all, four spacious bedrooms, two bathrooms, and an ensuite to the master suite, it provides plenty of space for families or couples. The master suite is also complemented by a large walk-in wardrobe, and separate toilet while the other bedrooms all feature built-in wardrobes.

The property comes with 2 incredible huge workshops, perfect for those with a passion for cars.

There is plenty of secure parking and another remote double garage for ease of access into the home.

With the gentle QLD climate, you can enjoy outdoor living in the covered entertainment area, a fully fenced yard where kids and pets can run and explore, and a resort-style swimming pool offering relaxed easy living all year round.

PRICE: Offers over \$1.8 million OPEN FOR INSPECTION: N/A

Vanessa Brunton 0467 448 850 vanessa@vbrealestate.com.au

www.vbrealestate.com.au