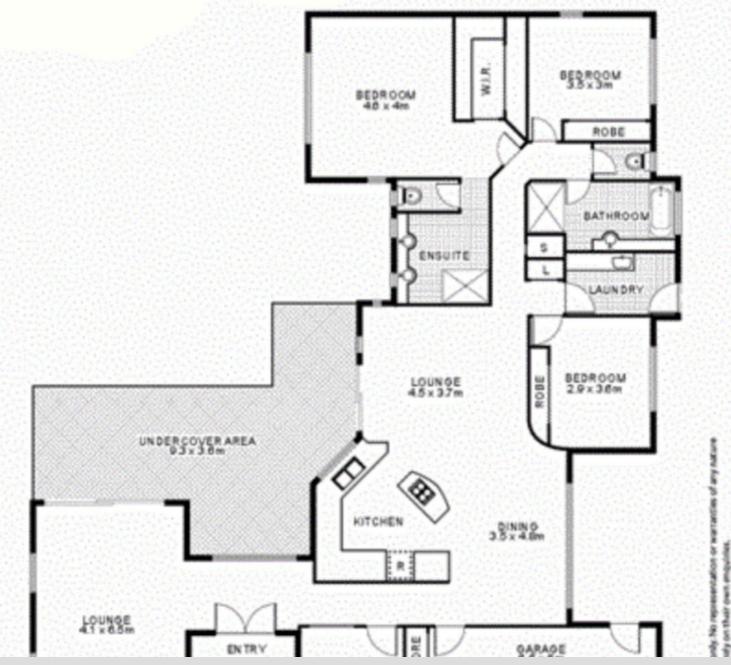

## 41 Cynthia Hunt Drive, Flaxton, QLD, 4560.

Disclaimer: Please note this floor plan is for marketing purposes and is to be used as a guide only. All dimensions are estimates only and may not be exact measurements.