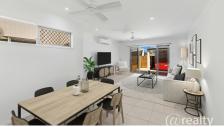

Presenting much more than first meets the eye, this spacious 140m2 home boasts an expansive living & dining area plus a modern kitchen which comes complete with a plentitude of cupboard & bench space and quality appliances including gas cooktop & dishwasher...perfect for preparing the largest of culinary gatherings.