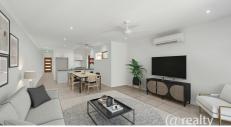

Presenting much more than first meets the eye, this spacious 140m2 home boasts an expansive living & dining area plus a modern kitchen which comes complete with a plentitude of cupboard & bench space and quality appliances including gas cooktop & dishwasher...perfect for preparing the largest of culinary gatherings.