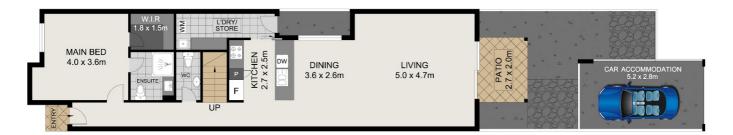

### 3 BED | 2 BATH | 1 CAR

PRICE: UNDER CONTRACT

OPEN FOR INSPECTION: N/A

Patrick D'Arrigo 0447381869 pdarrigo@atrealty.com.au www.atrealty.com.au

FIRST FLOOR

**GROUND FLOOR** 

0 1 2 3m

Scale in metres, indicative only. Dimensions are approximate. All information contained herein is gathered from sources we believe to be reliable. However, we cannot guarantee its accuracy and interested persons should rely on their own enquiries.

EXT : 6.40m<sup>2</sup>
CAR ACCOM. : 14.56m<sup>2</sup>
TOTAL : 139.80m<sup>2</sup>

## 52 Blue Mountains Crescent, Fitzgibbon

Disclaimer: Please note this floor plan is for marketing purposes and is to be used as a guide only. All dimensions are estimates only and may not be exact measurements.