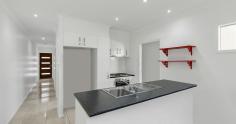

Presenting much more than first meets the eye, this spacious 140m2 home boasts an expansive living & dining area plus a modern kitchen which comes complete with a plentitude of cupboard & bench space and quality appliances including gas cooktop & dishwasher...perfect for preparing the largest of culinary gatherings.