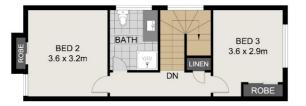

### 3 BED | 2 BATH | 1 CAR

PRICE: UNDER CONTRACT

OPEN FOR INSPECTION: N/A

Patrick D'Arrigo 0447381869 pdarrigo@atrealty.com.au www.atrealty.com.au

FIRST FLOOR

**GROUND FLOOR** 

0 1 2 3m

Scale in metres, indicative only. Dimensions are approximate. All information contained herein is gathered from sources we believe to be reliable. However, we cannot guarantee its accuracy and interested persons should rely on their own enquiries.

EXT : 6.40m<sup>2</sup>
CAR ACCOM. : 14.56m<sup>2</sup>
TOTAL : 139.80m<sup>2</sup>

## 52 Blue Mountains Crescent, Fitzgibbon

Disclaimer: Please note this floor plan is for marketing purposes and is to be used as a guide only. All dimensions are estimates only and may not be exact measurements.