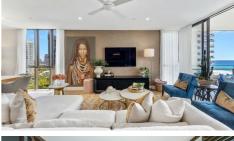

The designer kitchen is the heart of this bespoke apartment, offering elaborate natural stone island benches with extended marble splashbacks, a large 5 burner jet gas cooktop, built-in bar fridge and State of the Art appliances.

An extended butler's pantry with bespoke cabinetry and laundry is an enticing addition to the kitchen and has an ironing board hidden in a wall cupboard - the owner has left no stone unturned!

That's not all! The amazing open plan living areas extend out to an enormous sun-drenched