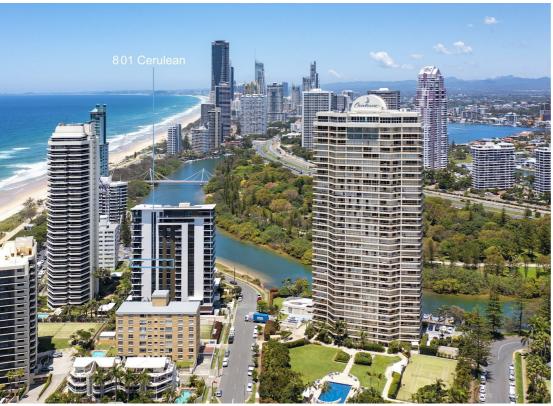

# BEACHSIDE BLISS: STUNNING 3-BEDROOM NORTH-EAST FACING APARTMENT STEPS AWAY FROM THE SHORE

801 CERULEAN - 5 PACIFIC STREET, MAIN BEACH

#### PRIVATE VIEWINGS WELCOME!

This exquisite 190m2 apartment will impress with its space, location and elegance - it's all about the lifestyle!

One of just two apartments per floor with spectacular views encompassing the ocean, coastline, city skyline and hinterland.

North-east facing, these apartments have been cleverly designed to make the most of the prevailing breeze and also take in the views of the ocean to the east and river to the west. The views should be protected as the lot to the north has another building's tennis courts on it, which in theory won't be built on, and the river is on the other side.

Cerulean is a boutique residential-only development in Main Beach with only 27 apartments over 15 levels.

The amenities at Cerulean includes a pool deck which overlooks nearby Macintosh Island and the development's landscaped gardens. Residents also have use to the outdoor lounge, barbecue facilities, an outdoor gym, and an outdoor pool. This apartment comes with two side-by-side parking spaces and a two cubic metres of private storage space in the underground carpark, and there are four visitor spaces. In terms of security, the apartment has a video intercom, and the parking garage has key fob entry.