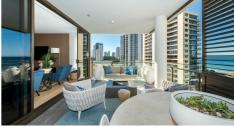

An extended butler's pantry with bespoke cabinetry and laundry is an enticing addition to the kitchen and has an ironing board hidden in a wall cupboard - the owner has left no stone unturned!

That's not all! The amazing open plan living areas extend out to an enormous sun-drenched