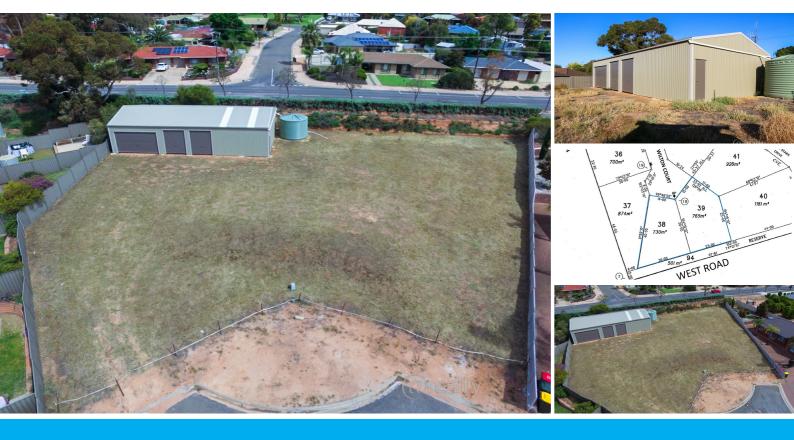

## RIVER VALLEY VIEWS! ELEVATED CUL-DE-SAC.

Situated in the picturesque town of Waikerie, South Australia, this large 1495 square meter block of land is a great opportunity for those seeking to build their dream home. Arguably the best double block in Corowa Estate, situated at the end of a cul-de-sac, this vacant double block on 2 separate land titles will be sold as one.

With a northerly aspect and uninterrupted views over Mary Starr Drive towards the river and flats the land is ready to build on straight away, and is a perfect blank canvas for any developer or builder to make their own.

There is a brand new 18 x 9-metre-high quality shed with 3 motorised B&D roller doors and (to be erected) an attached 9 x 4 metre lean to/carport. The shed is also connected to a new 22,730 litre (5000 gallon) poly rainwater tank. This is great for the environment and will help save on your water bills.