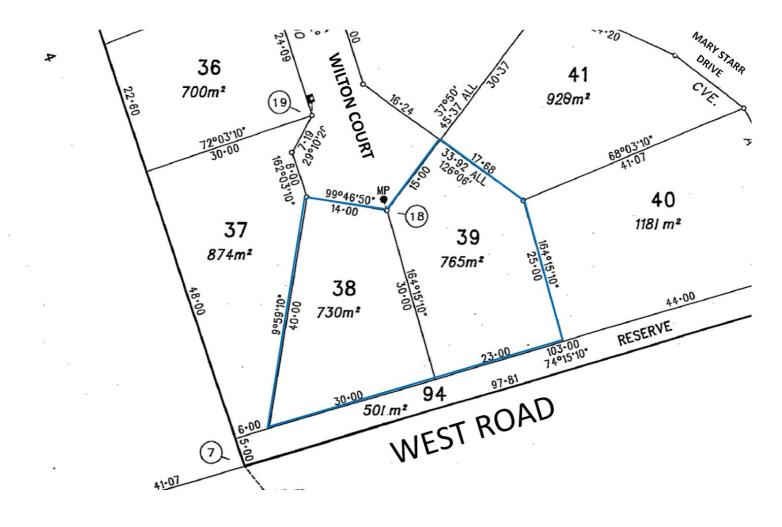

## RIVER VALLEY VIEWS! ELEVATED CUL-DE-SAC.

Situated in the picturesque town of Waikerie, South Australia, this large 1495 square meter block of land is a great opportunity for those seeking to build their dream home. Arguably the best double block in Corowa Estate, situated at the end of a cul-de-sac, this vacant double block on 2 separate land titles will be sold as one.

With a northerly aspect and uninterrupted views over Mary Starr Drive towards the river and flats the land is ready to build on straight away, and is a perfect blank canvas for any developer or builder to make their own.