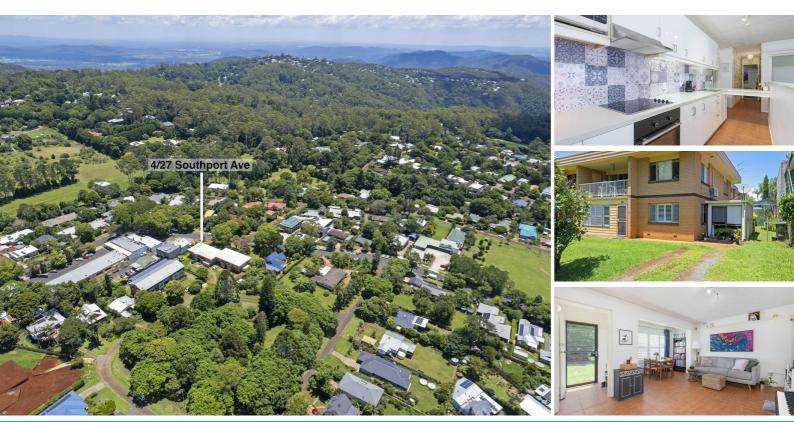

## AFFORDABLE LIVING SO CLOSE TO EVERYTHING THE MOUNTAIN HAS TO OFFER.

4/27-31 SOUTHPORT AVENUE, TAMBORINE MOUNTAIN

This spacious ground floor unit is situated in the heart of Olde Eagle Heights and is in walking distance to all local conveniences including parks, medical centres, cafes and a supermarket.

The unit is very light and bright and consists of and open plan living/dining/kitchen area with 2 very spacious bedrooms and a second living area or 3rd bedroom.

The large master bedroom and 2nd bedroom will surprise and with the extra spacious 3rd bedroom/ living area, what more could you want? This unit is conveniently located in the heart of Tamborine Mountain and is the perfect opportunity for those wishing to purchase on our beautiful Mountain.

This is a lifestyle you dont want to miss in such a highly sought-after location.

Features Include: Spacious kitchen with modern day tiling, plenty of bench space and a walk in pantry. Light-filled, open plan living kitchen and dining area. King -sized master bedroom with built-in robes Second bedroom with built-in robes 3rd bedroom / living area Generous combined bathroom/ laundry area Small complex of only 8 units Pet friendly complex Located only a short walk to the local shopping centre, cafes, restaurants and Gallery walk.