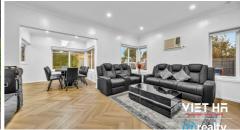

#### WHAT YOU'LL LOVE

Filled with natural light and flaunting a fresh modern feel, its open-plan design showcases a farreaching living space and open dining room, overlooked by a gorgeous galley kitchen with gas cooking, perfect for whipping up a feast for friends and family enjoying the sealed alfresco dining space to the rear. Relishing a restful ambience, two robed bedrooms include a master bedroom, further serviced by a family bathroom and separate toilet.