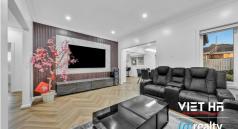

#### WHAT YOU'LL LOVE

Filled with natural light and flaunting a fresh modern feel, its open-plan design showcases a farreaching living space and open dining room, overlooked by a gorgeous galley kitchen with gas cooking, perfect for whipping up a feast for friends and family enjoying the sealed alfresco dining space to the rear. Relishing a restful ambience, two robed bedrooms include a master bedroom, further serviced by a family bathroom and separate toilet.