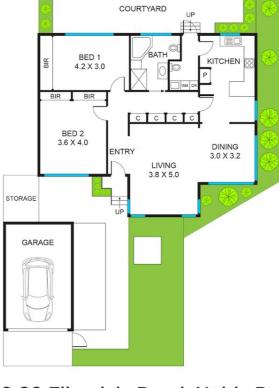

#### WHAT YOU'LL LOVE

Filled with natural light and flaunting a fresh modern feel, its open-plan design showcases a farreaching living space and open dining room, overlooked by a gorgeous galley kitchen with gas cooking, perfect for whipping up a feast for friends and family enjoying the sealed alfresco dining space to the rear. Relishing a restful ambience, two robed bedrooms include a master bedroom, further serviced by a family bathroom and separate toilet.

A full-sized laundry, single garage adds the finishing touches to a well-designed home, complemented by a magnificent location within walking distance of Noble Park Shopping Centre, Noble Park stations, parklands and bus and major road arterials

### 2 BED | 2 BATH | 1 CAR

PRICE: \$595,000 - \$654,500

OPEN FOR INSPECTION: N/A

Viet Ha 0406246384 viet@vietha.com.au vietha.com.au

1/26-30 Ellendale Road, Noble Park

Disclaimer: Please note this floor plan is for marketing purposes and is to be used as a guide only. All dimensions are estimates only and may not be exact measurements.