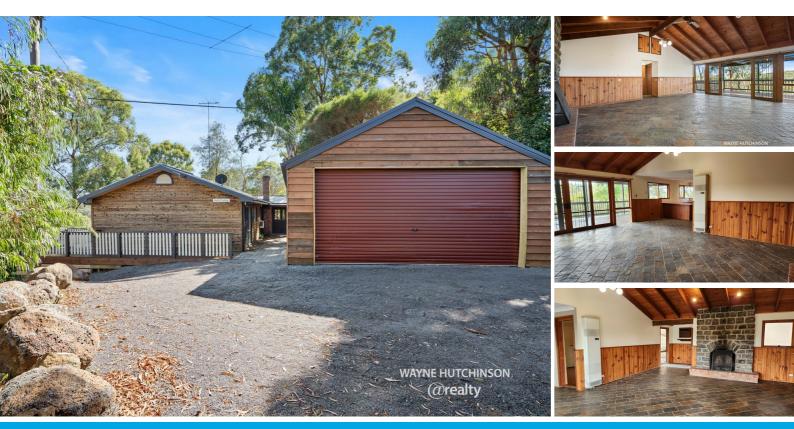

## LIFESTYLE LIVING - 3 BEDROOM PLUS STUDY HOME ON 1463SQM IN WATTLE GLEN!

You'll love the space and character of this wonderful 3.5 Bedroom home. Set on 1460m2 land you have lots of options to grow your own veggie gardens and enjoy the views, This home provides you with warmth, charm, and plenty of indoor and outdoor space. Plus an inground swimming pool and 2 large sheds.

Featuring High exposed timber beam ceilings, slate flooring, Bluestone open fireplace, 3 bedrooms and updated bathroom, study, plus a spacious living/dining room and a functional kitchen with a new electric oven.

An enormous undercover veranda/alfresco deck are perfect for entertaining and taking in the views of the surrounding area, Large under-house storage plenty of off-street parking, Close to Hurstbridge shops and Diamond Creek shops, train stations, primary schools and more.

- 3 Bedrooms
- Study
- Updated central bathroom
- Study
- Slate Flooring in living room
- Large under cover deck
- Double Rollerdoor Carport
- Solar
- 2 Sheds
- Gas heating - Dishwasher
- Dishwasher