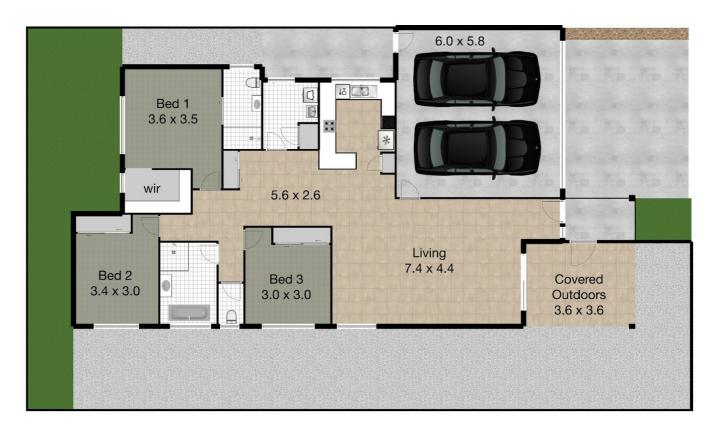

#### Villa 24 - 29 Ellis Drive Mudgeeraba 4213

Bedroom 3 - Bathrooms 2 - Living 1 - 2 Garage Total approximate covered Floor Area 166m² - Land Area 379m²

Whilst every attempt has been made to ensure the accuracy of the floor plan. Measurements of doors, windows rooms and any other items are approximate and no responsibility is taken for any error, omission or misstatement. This plan is for illustrative purposes only and should be used as such by any prospective purchaser.