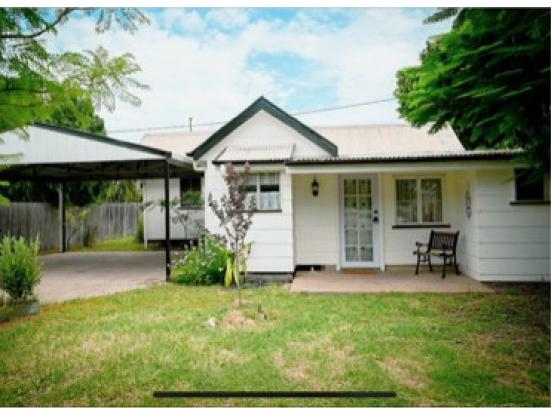

## 14 BICENTENNIAL DRIVE **EMERALD**

## **DELIGHTFUL COTTAGE**

This Spacious cottage offer quality living space, with four bedrooms, two large and two small, large separate lounge, and a generous living dining area. A modern Kitchen and bathroom, timber floors throughout, some air-conditioning separate laundry, all with that yesteryear charm and character.

To the exterior, the property sits on 574m2 allotment, fully fenced, with two garden sheds and established lawn and gardens.

This home has had upgrades with the home sitting on steel stumps, for vehicle accommodation there is a double carport with full concrete driveway and over all the property presents well. If you enjoy the Queenslander, cottage style of property, do not delay in booking your inspection by contacting the listing agent.

4 BED | 1 BATH | 2 CAR

PRICE: \$209,000

OPEN FOR INSPECTION: N/A

Lance Gallagher 0429820775 lance@atrealty.com.au www.atrealty.com.au