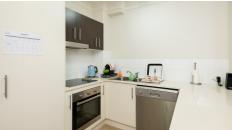

## OWNER COMMITTED ELSEWHERE FIRST HOME OR INVESTMENT

Lexington Apartments in Nerang were build for the rental market with the original marketing for the building promoting hard wearing surfaces and materials. The well appointed kitchen has artificial stone benchtop, ample cupboards and a stainless steal finish dishwasher. Open plan living and dinning separate the the main bedroom with ensuite, from the second bedroom which along with the living area, opens out onto the balcony with its peasant outlook to the courtyard. At the back corner away from living and sleeping is where you find the main bath, separate WC and cleverly concealed space saver laundry cupboard.

Features.

2 bedroom
2 bathroom
Built in robes
Modern kitchen
Separate laundry facility
Air conditioned living
Fans in bedrooms and living
Security building access
Balcony
2.5 cars or 3 small cars

New 12 month lease in place. Income \$20,800