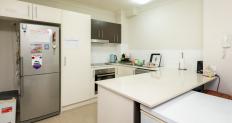

## OWNER COMMITTED ELSEWHERE FIRST HOME OR INVESTMENT

Lexington Apartments in Nerang were build for the rental market with the original marketing for the building promoting hard wearing surfaces and materials. The well appointed kitchen has artificial stone benchtop, ample cupboards and a stainless steal finish dishwasher. Open plan living and dinning separate the the main bedroom with ensuite, from the second bedroom which along with the living area, opens out onto the balcony with its peasant outlook to the courtyard. At the back corner away from living and sleeping is where you find the main bath, separate WC and cleverly concealed space saver laundry cupboard.

Features.

2 bedroom
2 bathroom
Built in robes
Modern kitchen
Separate laundry facility
Air conditioned living
Fans in bedrooms and living
Security building access
Balcony
2.5 cars or 3 small cars

New 12 month lease in place. Income \$20,800