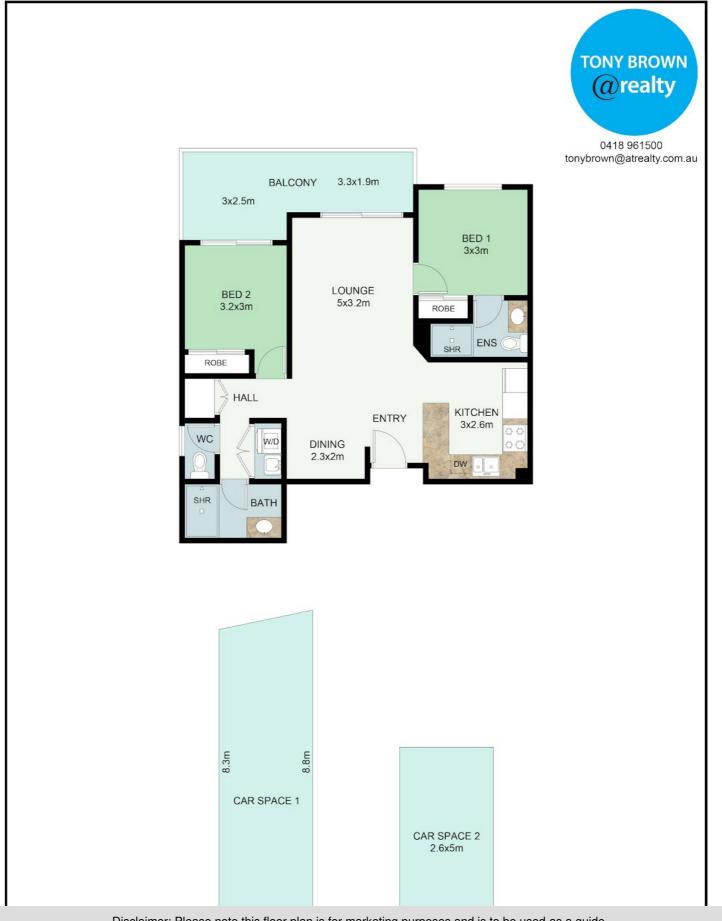

## OWNER COMMITTED ELSEWHERE FIRST HOME OR INVESTMENT

Lexington Apartments in Nerang were build for the rental market with the original marketing for the building promoting hard wearing surfaces and materials. The well appointed kitchen has artificial stone benchtop, ample cupboards and a stainless steal finish dishwasher. Open plan living and dinning separate the the main bedroom with ensuite, from the second bedroom which along with the living area, opens out onto the balcony with its peasant outlook to the courtyard. At the back corner away from living and sleeping is where you find the main bath, separate WC and cleverly concealed space saver laundry cupboard.

Features.

2 bedroom
2 bathroom
Built in robes
Modern kitchen
Separate laundry facility
Air conditioned living
Fans in bedrooms and living
Security building access
Balcony
2.5 cars or 3 small cars

New 12 month lease in place. Income \$20,800

## 2 BED | 2 BATH | 2 CAR

PRICE:

Offers Over \$470,000

**OPEN FOR INSPECTION:** 

N/A

Tony Brown 0418961500 tonybrown@atrealty.com.au www.atrealty.com.au

Disclaimer: Please note this floor plan is for marketing purposes and is to be used as a guide only. All dimensions are estimates only and may not be exact measurements.