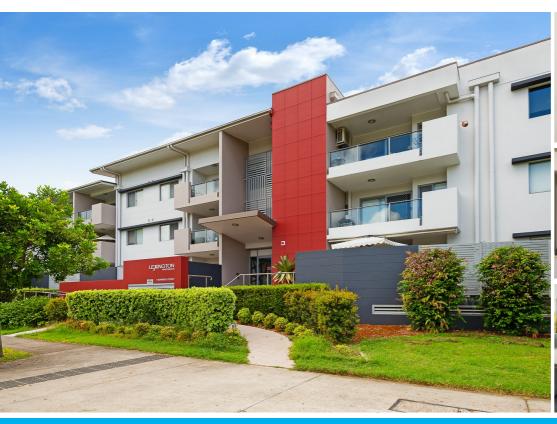

## 317/1 BOWDEN COURT NERANG

## OWNER COMMITTED ELSEWHERE FIRST HOME OR INVESTMENT

Lexington Apartments in Nerang were build for the rental market with the original marketing for the building promoting hard wearing surfaces and materials. The well appointed kitchen has artificial stone benchtop, ample cupboards and a stainless steal finish dishwasher. Open plan living and dinning separate the the main bedroom with ensuite, from the second bedroom which along with the living area, opens out onto the balcony with its peasant outlook to the courtyard. At the back corner away from living and sleeping is where you find the main bath, separate WC and cleverly concealed space saver laundry cupboard.