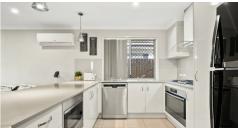

The spacious low set home, displays quality features throughout, including a modern kitchen feat stone bench, 900mm oven & gas cooktop perfect for the chef of the family. Enjoy the open plan living area leading out to the large tiled alfresco perfect for indulging in family fun & relaxation.

#### KITCHEN

- 900mm oven & Gas cooktop
- Stone benches
- Stainless steel appliances
- Dishwasher
- Integrated microwave