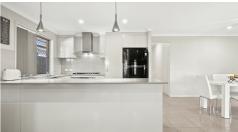

The spacious low set home, displays quality features throughout, including a modern kitchen feat stone bench, 900mm oven & gas cooktop perfect for the chef of the family. Enjoy the open plan living area leading out to the large tiled alfresco perfect for indulging in family fun & relaxation.

#### KITCHEN

- 900mm oven & Gas cooktop
- Stone benches
- Stainless steel appliances
- Dishwasher
- Integrated microwave