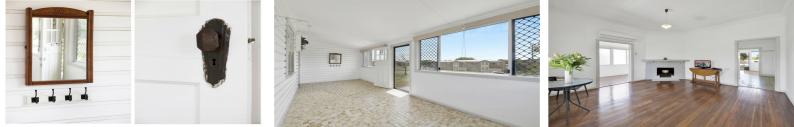

The floorplan here, being like many original two-bedroom homes, has had modifications to make extra rooms. The original front veranda has been enclosed, now offering a bright white space for an office, boots, and bags. The eastern side has been walled off to make way for the third bedroom and towards the rear another room for either dining or a small second living room.

High ceilings, polished floorboards, the original fireplace and ornate cornices retain the essence of the home. Bedroom one and two are of generous size and the living room central and air conditioned. The kitchen whilst original, is certainly serviceable as are the bathrooms. Just fine for now. however readv for your own personal touches when you deem appropriate.