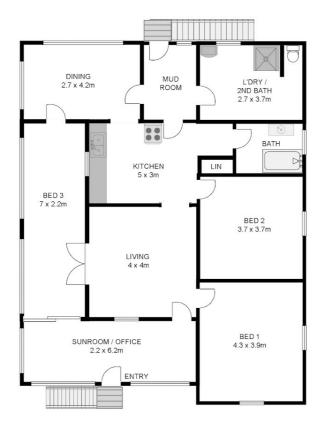

The floorplan here, being like many original two-bedroom homes, has had modifications to make extra rooms. The original front veranda has been enclosed, now offering a bright white space for an office, boots, and bags. The eastern side has been walled off to make way for the third bedroom and towards the rear another room for either dining or a small second living room.

#### 63 Fry St Grafton

Whilst every attempt has been made to ensure the accuracy of the floor plan contained here, measurements of doors, windows, rooms and any other items are approximate and no responsibility is taken for any error, omission, or mis-statement. This plan is for illustrative purposes only and should be used as such by any prospective buyer.