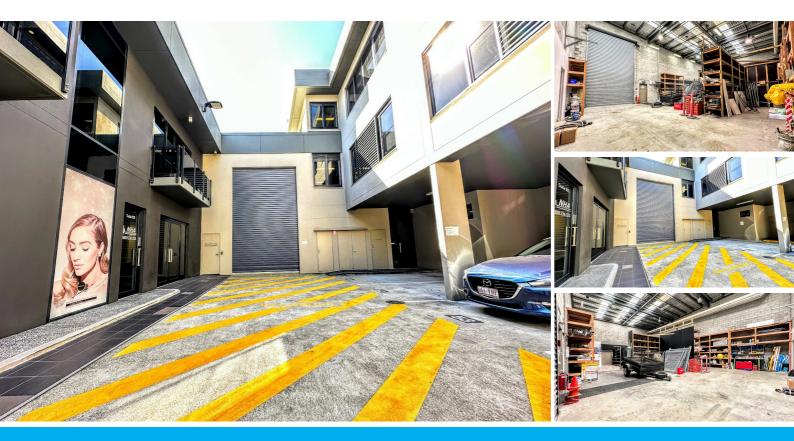

## INNER CITY WAREHOUSE - ROBINA FRINGE

An incredible opportunity presents here to secure an immaculate warehouse in a highly desirable Robina fringe location. The property features:

-223m2\*

-High access electric roller door
-Internal offices
-Excellent amenities, including a shower
-Outdoor external deck area
-Security fob access
-Secure basement car parking
-Well presented and maintained building