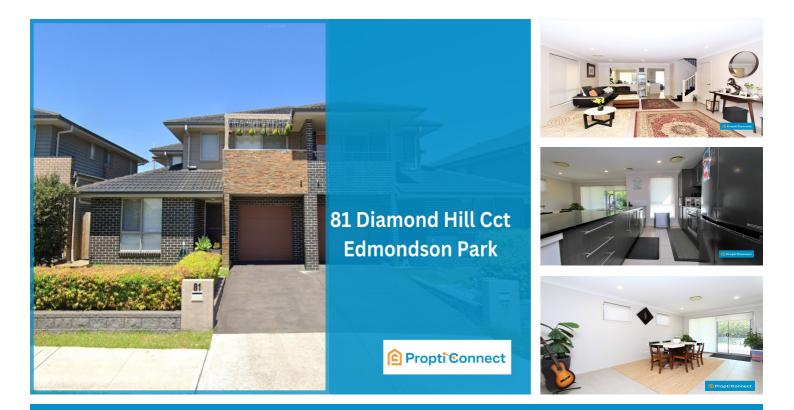

81 DIAMOND HILL CIRCUIT, **EDMONDSON PARK** 

## MODERN SEMI DETACHED FAMILY HOME IN EDMONDSON PARK

Picture perfect and ready for you to call home, this stunning semi-detached property located in Edmondson Park, NSW is sure to impress. The property offers three bedrooms, two bathrooms and one ensuite.

Inside, the property features built-in wardrobes, a dishwasher, intercom and built-in broadband internet. Enjoy a double storey living and a balcony overlooking the neighborhood.

Features:

- 3 generous sized bedrooms
- Ensuite and walk in to the main bedroom
- Tiles throughout downstairs
- Ducted Air conditioning
- Built-ins in two rooms
- Spacious open plan living and dining
- Modern kitchen with Stainless steel gas cooking appliances and dishwasher
- Downlights
- Easy maintenance backyard
- Single lock up garage