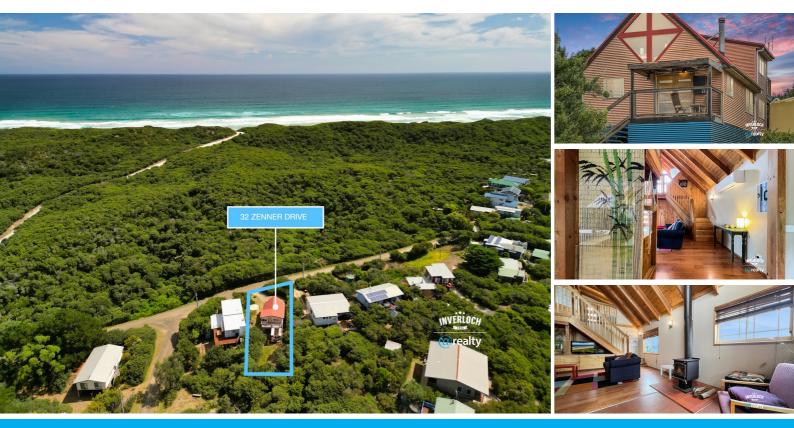

## 32 ZENNER DRIVE VENUS BAY

## LOCATION IN VENUS BAY

For more detailed info visit the dedicated property website at 32zennerdrive dot com

Welcome to the residential paradise of Venus Bay. Nestled along the beautiful coastline of the Gippsland region in Victoria, Australia, it's the perfect place to escape the hustle and bustle of daily life and enjoy some rest and relaxation. And now, you can own your very own piece of paradise with this unique 3 bedroom, 1 bathroom house – complete with balcony, deck, outdoor entertainment area.

This 109.00 square meter double-storey home is situated on a generous 614.00 square meter block, and is ready and waiting for you to move in. Inside, you'll find a range of features that make it a great place to live, such as built-in wardrobes, floorboards, study, and Broadband internet access. The house also features reverse cycle aircon and a cozy open fireplace for seasonal comfort.