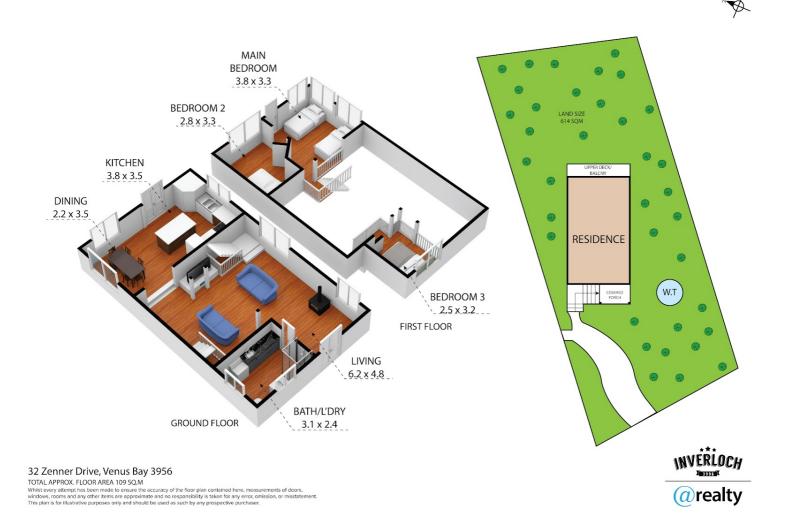

This 109.00 square meter double-storey home is situated on a generous 614.00 square meter block, and is ready and waiting for you to move in. Inside, you'll find a range of features that make it a great place to live, such as built-in wardrobes, floorboards, study, and Broadband internet access. The house also features reverse cycle aircon and a cozy open fireplace for seasonal comfort.

## 3 BED | 1 BATH | 0 CAR

PRICE: Contact Agent

OPEN FOR INSPECTION: N/A

Leo Edwards 0472523445 leo@atrealty.com.au www.atrealty.com.au

Disclaimer: Please note this floor plan is for marketing purposes and is to be used as a guide only. All dimensions are estimates only and may not be exact measurements.