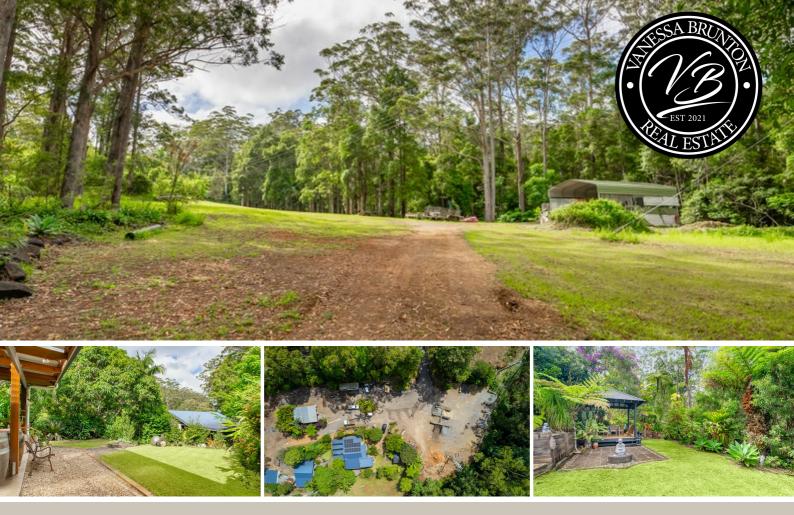

## 119 Delicia Road, Mapleton, QLD, 4560

Searching for 19 acres? on a corner parcel of prime acreage property in the Sunshine Coast Hinterland, you have 2 street access from Delicia Road & McLeod Road, the current business will be removed to provide you with a blank canvas of nearly 2 acres for you to use for whatever you desire, already flat and level land with so much space for a large sand arena for horses or bigger sheds than the existing 2 already on the property or perhaps a granny flat to rent out or for extended family to come together and all have their slice of magical Mapleton.

Escape to another world and explore in your very own backyard, walk the trails through tall forest timbers, breathe in the fresh hinterland air, and just relax sitting by your spring-fed dam.

The comfortable 3 bedroom home with 2 separate landscaped outdoor covered entertainment areas which leads to the extensive chook pen all helping grow the huge array of established fruit trees and vegetable gardens.

The benefit of living @ 119 Delicia Road, Mapleton is that you're minutes from Mapleton Village which offers a primary school, local pub, IGA and service station, post office, and spoilt for choice with terrific Cafe and Restaurants such as Bella Vista, Fishtales & Tapas 10 plus we have local doctors and pathology lab, bus stop, community Library, Bowls club, local Gym, not to mention the Great Walks to explore the Sunshine Coast Hinterland National parks.