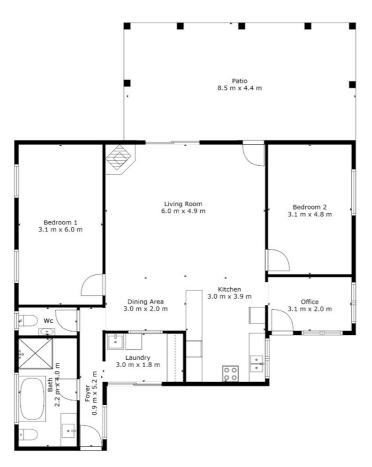

TOTAL: 111 m2 FLOOR 1: 111 m2 EXCLUDED AREAS: PATIO: 38 m2

Measurements Are Calculated By Cubicasa Technology. Deemed Highly Reliable But Not Guaranteed.

Disclaimer: Please note this floor plan is for marketing purposes and is to be used as a guide only. All dimensions are estimates only and may not be exact measurements.