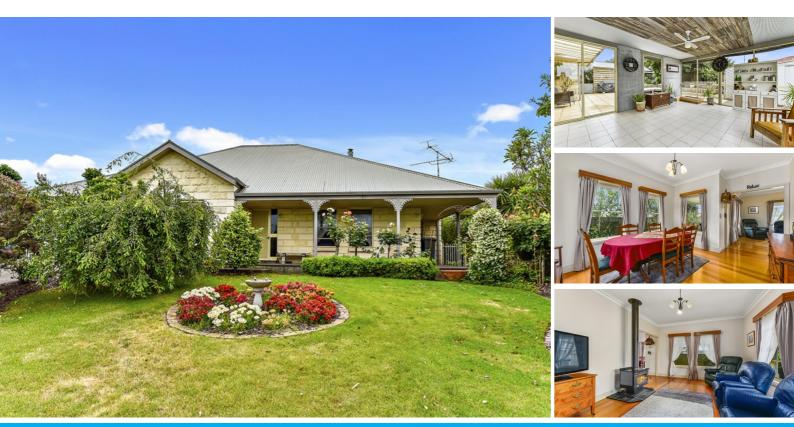

### A BIT SPECIAL

CHECK OUT THIS CLASSY CHARACTER HOME, IDEAL FOR THE BABY BOOMER OR PROFESSIONAL COUPLE. THIS GOOD LOOKING HOME HAS A TOUCH OF CLASS. MODERN KITCHEN, HEAPS OF CUPBOARD SPACE, BREAKFAST BAR FOR CASUAL LIVING. BEAUTIFUL POLISHED TIMBER FLOORS FLOW THROUGH THE SEPARATE DINING AND LOUNGE AREAS, A IDEAL AREA FOR FORMAL ENTERTAINING. ALSO THE KITCHEN MEALS AREA OPEN UP TO A FULLY ENCLOSED ALFRESCO AREA IDEAL FOR ENTERTAINING ALL YEAR ROUND. 3 GOOD SIZE BEDROOMS, THE MAIN WITH LARGE WALK IN ROBE. EXTRAS INCLUDE HIGH CEILINGS, GARAGE UNDER-MAIN ROOF WITH INSIDE ACCESS, CAR PORT PLUS ROOM FOR BOATS AND CARAVANS. MORE STORAGE AREAS AND WORKSHOP, VEGE GARDEN, FRUIT TREES, 5 KW SOLAR SYSTEM SLIT SYSTEM AIR CONDITIONING AND SLOW COMBUSTION HEATING.INSPECTION IS A MUST.

#### 3 BED | 1 BATH | 2 CAR

PRICE: \$299,950

OPEN FOR INSPECTION: N/A

Peter Dempsey 0418854393 peterdempsey@atrealty.com.au peterdempseyatrealty.com RLA: 269823

This drawing is for illustration purpose only. All measurements are approximate only and information intended to be relied upon should be independently verified.