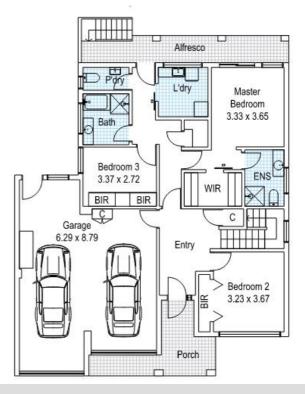

## 5 BED | 2 BATH | 2 CAR

PRICE: Under | Offer

OPEN FOR INSPECTION: N/A

Scott Swingler 0403344649 scott@shore-property.com.au Shore Property

Disclaimer: Please note this floor plan is for marketing purposes and is to be used as a guide only. All dimensions are estimates only and may not be exact measurements.

Balconies: 25m² Garage: 53m²

LENTARA CRESCENT
CITY BEACH

writist every attempt has been made to ensure the accuracy of this floor plan, all measurements, and any other data shown are an approximate interpretation. Finesse Photography will not be held liable or responsible for any error, omission miss-statement or use of any data shown on the final floor plan.

Total: 317m<sup>2</sup> Scott Swingler 0403344649

scott@shore-property.com.au

**Shore Property**