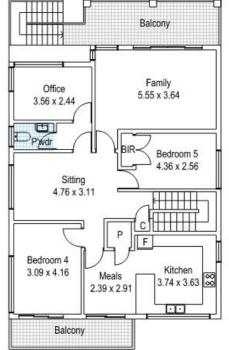

## 5 BED | 2 BATH | 2 CAR

PRICE: Under | Offer

OPEN FOR INSPECTION: N/A

Scott Swingler 0403344649 scott@shore-property.com.au Shore Property

Disclaimer: Please note this floor plan is for marketing purposes and is to be used as a guide only. All dimensions are estimates only and may not be exact measurements.

Balconies: 25m² Garage: 53m²

LENTARA CRESCENT
CITY BEACH

writist every attempt has been made to ensure the accuracy of this floor plan, all measurements, and any other data shown are an approximate interpretation. Finesse Photography will not be held liable or responsible for any error, omission miss-statement or use of any data shown on the final floor plan.

Total: 317m<sup>2</sup> Scott Swingler 0403344649

scott@shore-property.com.au

**Shore Property**