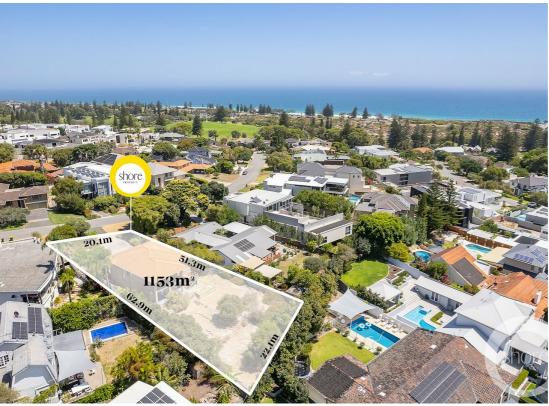

## CENTRAL CITY BEACH | OCEANSIDE DRESS CIRCLE | NORTH FACING REAR WITH OCEAN VIEWS | MAMMOTH 1153SQM LANDHOLDING

#### THE LOCATION

If you know City Beach well, you will know that this is one of the very best pockets in which it is possible to live! A whisper quiet street in the heart of all the action. Perched on the edge of an elevated dune system which plunges down to the iconic City Beach Football Oval and coastal cafes and rock groynes of the beautiful City Beach Waterfront below, this home is nestled between the City Beach Primary School and the ocean in Lentara Crescent, one of this suburb's most perennially sought-after dress circle streets.

The Lentara Ridge is one of the only north facing ridges in the suburb that enables ocean view back gardens which are abundant in winter sunshine and protected from summer south westerlies.

Only 100metres stroll to the school and a "skidaddle" across parklands to the water's edge on the most vibrant strip of the City Beach waterfront, the café strip between the groynes.