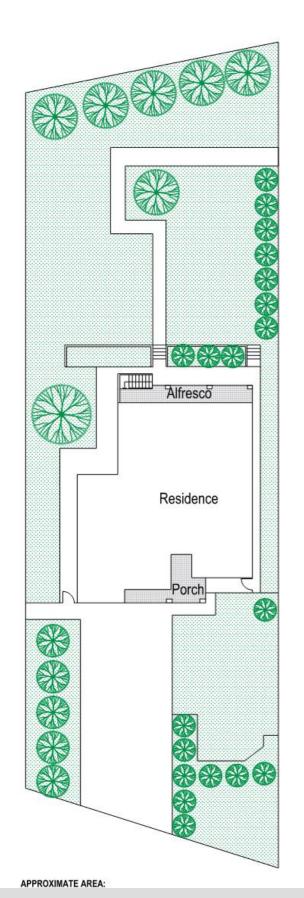

Balconies: 25m² Garage: 53m²

LENTARA CRESCENT
CITY BEACH

writist every attempt has been made to ensure the accuracy of this floor plan, all measurements, and any other data shown are an approximate interpretation. Finesse Photography will not be held liable or responsible for any error, omission miss-statement or use of any data shown on the final floor plan.

Total: 317m<sup>2</sup> Scott Swingler 0403344649

scott@shore-property.com.au

**Shore Property**