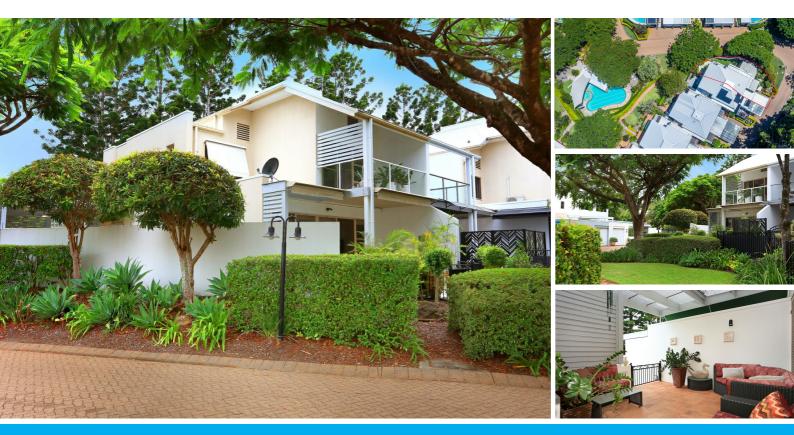

### 2120 ROYAL PINES RESORT BENOWA

#### PRIVATE GARDEN VILLA - LOCATED WITHIN THE SECURE ROYAL PINES RESORT

#### UNDER CONTRACT

Positioned within the Eastern (hotel side) of the famed Royal Pines resort, set amongst the manicured grounds within the South Shields precinct this 2-bedroom ,2-bathroom end garden villa certainly has plenty to offer.

Boasting easy access and surrounded by garden like parkland this property is certainly an opportunity that fills a gap in our marketplace from the choice of downsizing your home to thinking of apartment living.

Being an end villa, the home has a lovely open feel with the surrounding courtyard, gardens and landscaping creating a very private and peaceful setting.

Unique to this property is the three external covered living and entertaining options with a small lawned area fully fenced and extremely private.

From entry at the rear of the property the South Shields own private pool, BBQ and entertaining area is there for you and your guest's all year-round use.

The property currently has a travelator installed internally which will stay in place when sold although if not required by the new owners quite easily removed.