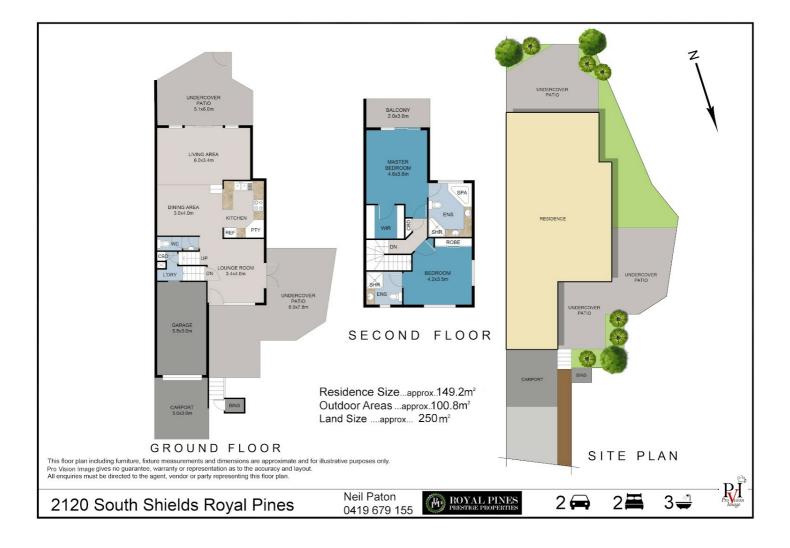

The home boasts two bedrooms, two full bathrooms (plus powder room), good size kitchen, three separate living areas, internal laundry and functional kitchen area.

Plenty of options available to style your best living both internally and externally which I personally believe makes this villa a little special.

The upper level houses the two generous sized bedrooms both ensuited with the surprisingly generous master boasting a large balcony and spacious walk-in robe.

Once again, the vistas on offer of the garden setting are here to enjoy from these areas.

#### 2 BED | 2 BATH | 2 CAR

PRICE: Contact agent

OPEN FOR INSPECTION: N/A

Neil Paton 0419679155 neilpaton@atrealty.com.au www.atrealty.com.au

Disclaimer: Please note this floor plan is for marketing purposes and is to be used as a guide only. All dimensions are estimates only and may not be exact measurements.