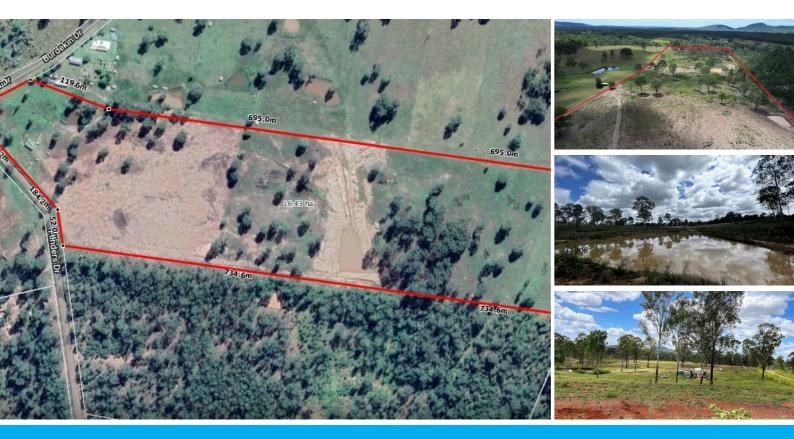

## SECURE YOUR OWN PIECE OF PARADISE - 16.43 HECTARES, PATERSON, QLD.

A rare and unique opportunity awaits you with this 16.43 Hectares parcel of land located in the beautiful Paterson area of Queensland.

From the magnificent views of the Kanigan ranges this elevated, cleared and newly fenced verdant landscape could be your new property with the perfect setting for creating a stunning, unique home. Currently used to spell horses, the property boasts 3 separate dams, 2,000 l/hr bore pump, electricity supply and an already excavated section for building a home. This property really is a blank canvas that provides endless possibilities for any would-be buyer. In addition, the soon to be completed Gympie By-pass will provide quick access to any southern travelers.