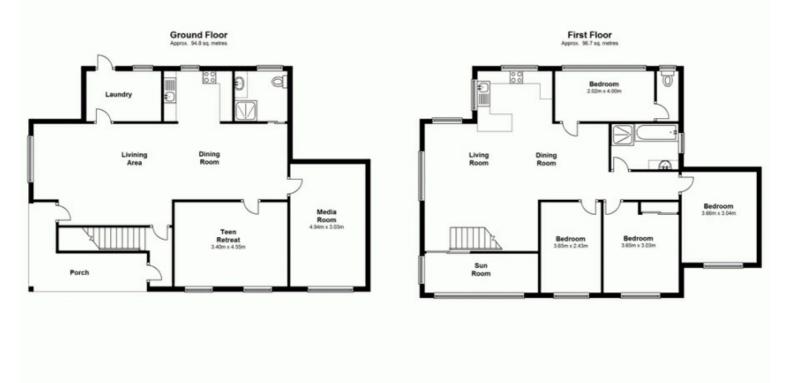

Upstairs offers an incredible combination of open planned living 4 well sized bedrooms and a sun room with a view that's perfect for lazy Sundays. Downstairs is setup perfectly for duel living, open planed living area and includes a media room, a second kitchen and bedroom. Enjoyment:

## 4 BED | 3 BATH | 5 CAR

PRICE: contact agent

OPEN FOR INSPECTION: N/A

Ash Payman 0469385846 ash@atrealty.com.au www.atrealty.com.au

Total area: approx. 191.6 sq. metres

Disclaimer: Please note this floor plan is for marketing purposes and is to be used as a guide only. All dimensions are estimates only and may not be exact measurements.