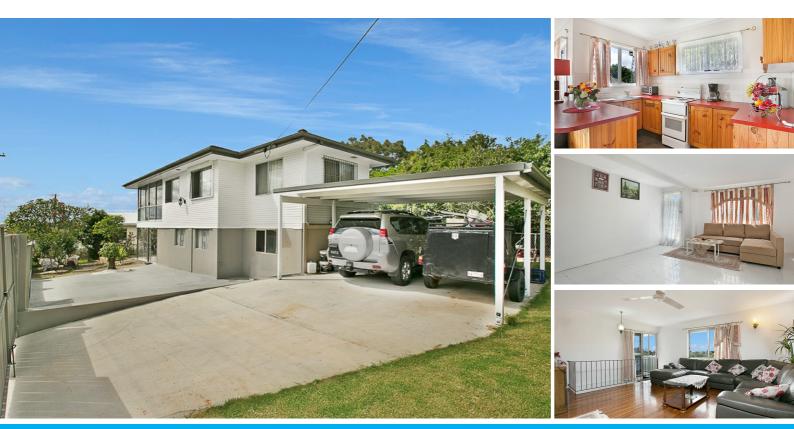

#### Must see:

You will be impressed with the style, City views, local views and space this home with 4 bedrooms plus 1 media room and 1 rumpus room and 2 large living areas including kitchen upstairs and down stairs has to offer. It is in a family-oriented area, duel living space for multiple tenant with double storage and freshly renovated for you to move in and enjoy immediately Double car spot and 3 concrete car space including lock up Gate.

#### Great Location:

This home is in a great location and enjoys local facilities. It is close to Carindale shopping center & Whites Hill Village. Access to Highway, public transport. Close to University, TAFE, High Schools, Hospital, Homemaker Centres & cinemas.

- > Incredible positively geared investment opportunity
- ➤ Potential rental return of \$700-\$750
- ➤ 8.8km to Brisbane CBD
- Carindale shopping centre (2.8km)
- > Great City views
- Polished hardwood floors
- ➤ Close to the Whites Hill College (100m), Whites Hill Village (500m)
- > Duel living with media room and 1 kitchen downstairs
- ➤ Block size of 637m2

Upstairs offers an incredible combination of open planned living 4 well sized bedrooms and a sun room with a view that's perfect for lazy Sundays. Downstairs is setup perfectly for duel living, open planed living area and includes a media room, a second kitchen and bedroom. Enjoyment:

This is not another ordinary house. As soon as you enter via the front security fence and security door the open plan living area greets you. Open plan living maximizes the use of available space making this layout perfect for entertaining, indoor and out. Enjoy special evenings in these open and inviting spaces while entertaining family and friends.

Outside has several seating areas, a fully fenced pet sanctuary and a large grass area perfect for afternoon games of soccer.

The property speaks for itself and will sell quickly. Contact ash on 0469385846 to book an