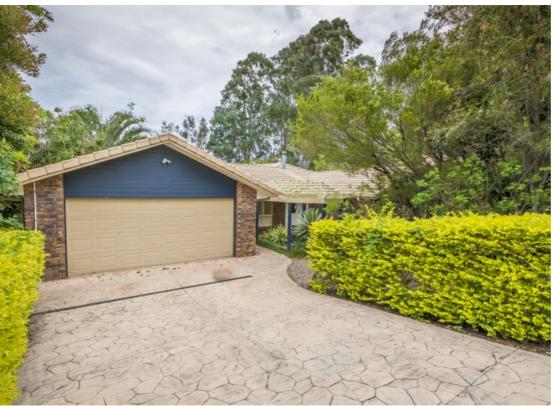

## 4138SQM WITH SHED & FANTASTIC HOME & LOCATION!!!

Don't let this one slip buy with a huge 4138sqm block with separate Shed Access!!!.

The feautres include;

- \* 4 Built In Bedrooms, Master with Ensuite & W.I.R.
- \* Separate Lounge Room
- \* Well appointed kitchen with plenty of bench & cupboard space with roomy dining area
- \* Rumpus with wet bar
- \* Lovely Outdoor door entertainment area
- \* Double Lock up Garage with internal access
- \* Shed with workshop & toilet & separate street access with bitumen parking areas
- \* Fully fenced with private gardens

## 4 BED | 2 BATH | 4 CAR

PRICE:

**OFFERS OVER \$525,000** 

**OPEN FOR INSPECTION:** 

N/A

Gail Bernardin 0418645506 gail@atrealty.com.au www.gailbernardin.com.au