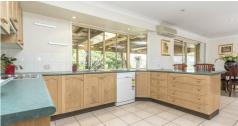

## 4138SQM WITH SHED & FANTASTIC HOME & LOCATION!!!

Don't let this one slip buy with a huge 4138sqm block with separate Shed Access!!!.

The feautres include;

- \* 4 Built In Bedrooms, Master with Ensuite & W.I.R.
- \* Separate Lounge Room
- \* Well appointed kitchen with plenty of bench & cupboard space with roomy dining area
- \* Rumpus with wet bar
- \* Lovely Outdoor door entertainment area
- \* Double Lock up Garage with internal access
- \* Shed with workshop & toilet & separate street access with bitumen parking areas
- \* Fully fenced with private gardens