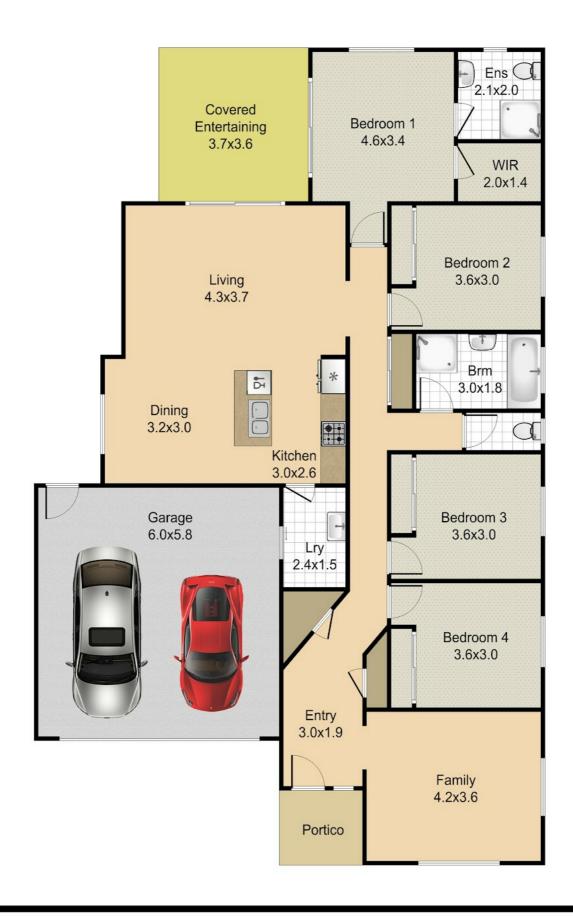

Take the opportunity to secure this Bridgeman Downs home today and enjoy the peace of mind of owning your own slice of paradise.

Land size 408 m2

Four bedrooms, all with built-in cupboards Master includes ensuite and walk-in robe.

King-size hallway entry.

Separate, large, family, lounge room

Combined Open Plan dining and lounge room area

Separate walkway between main toilet and bathroom.

Separate laundry with great cupboard space

Fans throughout.

Security screens throughout including sliding doors

Aircon to main living areas, both lounge room and combined dining and lounge area.

Alfresco entertainment area with Fan

Smart sized and positioned backyard. Gas, hot water, and cooktops.

### 4 BED | 2 BATH | 2 CAR

PRICE:

Open Saturday and Sunday

**OPEN FOR INSPECTION:** 

N/A

Tamara Kenny 0415309501 tamarahamilton@atrealty.com.au www.atrealty.com.au

Disclaimer: Please note this floor plan is for marketing purposes and is to be used as a guide only. All dimensions are estimates only and may not be exact measurements.