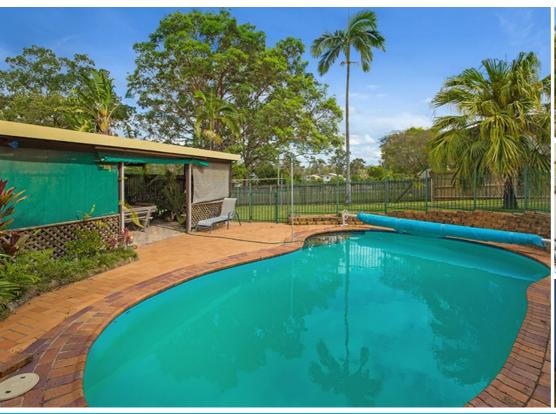

## FOR SALE BRICK AND TILE HOME WITH GREAT POTENTIAL.

THIS HOME WOULD BE A POPULAR CHOICE FOR THE FIRST HOME BUYERS OR THOSE LOOKING TO DOWNSIZE TO A INCREDIBLY LIVEABLE PROPERTY.

- TWO BEDROOMS WITH BUILT-INS.
- LARGE LIVING, DINING AND KITCHEN.
- LARGE INGROUND POOL WITH ENTERTAINMENT AREA.
- WATER TANK, SOLAR POWER AND AIR CONDITIONING.
- POSITIONED ON 1012 sqm OF FULLY FENCED LAND.
- SUPERB LOCATION WALK TO RAIL AND ALL AMENITIES, SHOPS AND BUSES.
- CARPORT AND OFF STREET PARKING.
- LOCATED IN QUIET STREET WITH PARKLAND AT REAR AND NATURE RESERVE ADJACENT TO THE HOME.