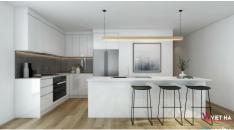

#### WHAT YOU'LL LOVE

The home welcomes you to a perfect open plan design combining the lounge, dining area and a spacious kitchen with stainless steel appliances, ample storage and Caesar stone bench tops, 900mm free standing stove/oven, which feature built, large living room, sizeable kitchen and meals area, central & well-maintained bathroom, tiled throughout, lovely paved outdoor space. Additional features include dishwasher, another toilet downstairs, single and double garage with internal access, garden and so much more. This property will tempt first home purchasers as well as young families and investors. This is a great home that offers a huge amount of potential in a fast-growing suburb.