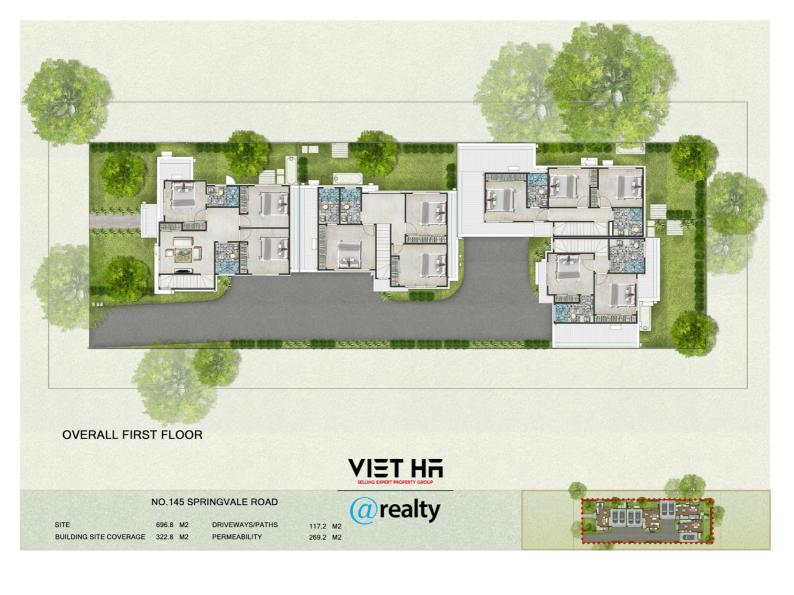

### 3 BED | 2 BATH | 2 CAR

PRICE:

\$620,000 - \$680,000

OPEN FOR INSPECTION: N/A

Viet Ha 0406246384 viet@vietha.com.au vietha.com.au

Disclaimer: Please note this floor plan is for marketing purposes and is to be used as a guide only. All dimensions are estimates only and may not be exact measurements.