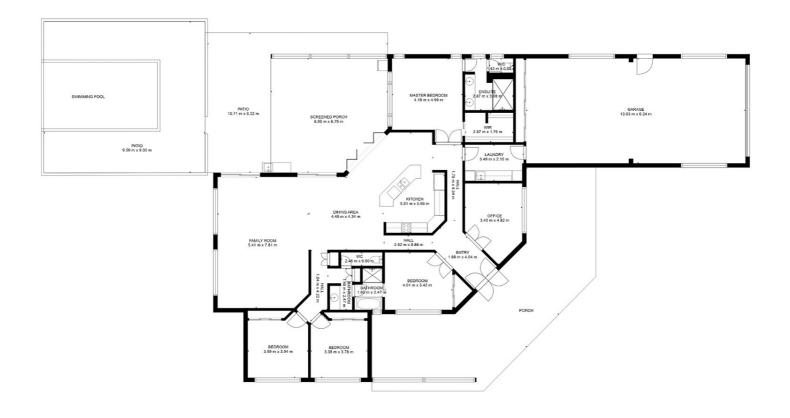

#### Main features:

- \* 407 sqm home
- \* 5 Bedrooms or 4 bedrooms + large office, all bedrooms have air conditioning, ceiling fans and built-ins robes
- \* Master Room features large walk-in robe, exquisite ensuite, double vanities and large rainfall shower
- \* Main Bathroom + Separate Powder Room
- \* Stylish kitchen featuring island bench, stone benchtops, Smeg Oven, Pantry and Soft-close Drawers
- \* Stunning Open Plan Living and Dining capturing picturesque views outside
- \* 3 Metre High Ceilings
- \* Ducted Air Conditioning in living areas and Split Systems in Bedrooms
- \* Aluminium Glass bi-fold doors opening onto Entertainment area
- \* 8m x 5m inground salt water pool
- \* Oversized garage (15m x 7m) to fit 4 cars easily includes plenty of storage cupboards with shelving
- \* 240 sqm Shed with mezzanine floor
- \* 13kW Solar System
- \* Bore pump
- \* 3 Phase power in shed
- \* Council Rates Approximately \$3,200 pa

### **OPEN FOR INSPECTION:**

N/A

Fiona Green 0428875804 fionagreen@atrealty.com.au www.atrealty.com.au

SIZES AND DIMENSIONS ARE APPROXIMATE. ACTUALS MAY VARY.

Disclaimer: Please note this floor plan is for marketing purposes and is to be used as a guide only. All dimensions are estimates only and may not be exact measurements.