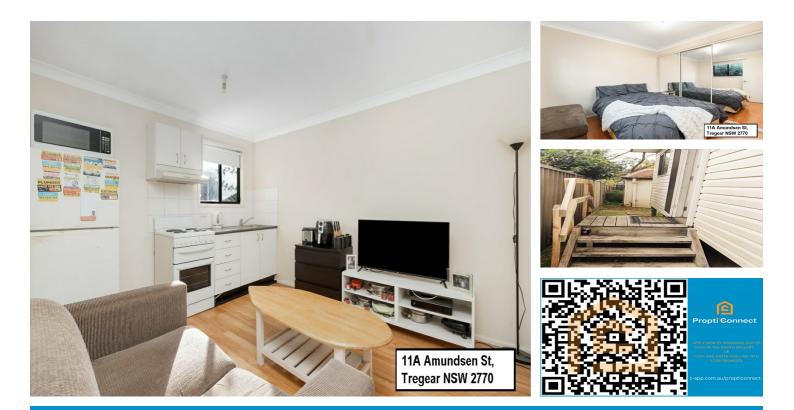

### MODERN & SPACIOUS ONE BEDROOM GRANNY FLAT.

Spacious one bedroom granny flat is located in a quiet street at Tregear

Featuring:

- Nearly new granny flat with quality timber throughout the living and bedroom
  Decent size window allows abundant natural light with the greenie garden view
- outside
- Private entrance
- Small cute garden that you can harvest some vege and fruits
- Well scaled bedroom with build-in Wardrobe
- Easy street parking at the front of the house
- Close to shools, shops and public transport