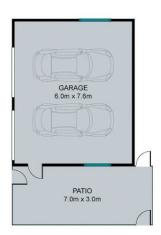

The exterior of the home features a single garage and plenty of off-street parking on the large stamped concrete drive to the large shed for your cars, boats, or recreational vehicles. The house is surrounded by a manicured garden and fully fenced yard, ensuring you feel secure and comfortable in your home.

LEVEL 1 / EXTERNAL: 142m<sup>2</sup> | LEVEL 2: 92m<sup>2</sup> | TOTAL: 234m<sup>2</sup>

Disclaimer: Please note this floor plan is for marketing purposes and is to be used as a guide only. All dimensions are estimates only and may not be exact measurements.