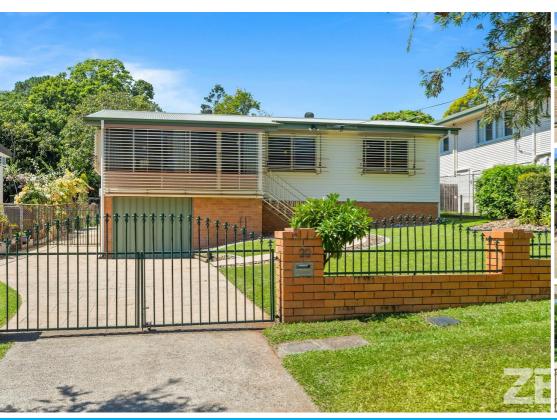

### RENOVATOR OR RENTER

Welcome to Durack! This beautiful opportunity is sure to please as its a one owner original home, offered for the first time for sale. It is filled with established home practical potential with generous family space and open gardens. Situated on a generous 718m2 block, this property is a must-see for those searching for a family home with plenty of space and opportunity

You won't need to worry about the hustle and bustle of the city which is just 14 km (17.5 km by road) away from Durack. This 1960's home offers 234 total square meters divided into four-bedroom, one bathroom family home with carports and spacious sheds. It also offers plenty of peace and quiet. Enjoy a cup of coffee and some fresh air on the front porch, or entertain in the spacious two verandas and backyard,

The exterior of the home features a single garage and plenty of off-street parking on the large stamped concrete drive to the large shed for your cars, boats, or recreational vehicles. The house is surrounded by a manicured garden and fully fenced yard, ensuring you feel secure and comfortable in your home.