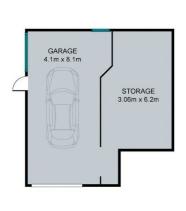

The exterior of the home features a single garage and plenty of off-street parking on the large stamped concrete drive to the large shed for your cars, boats, or recreational vehicles. The house is surrounded by a manicured garden and fully fenced yard, ensuring you feel secure and comfortable in your home.

LEVEL 1 / EXTERNAL: 142m<sup>2</sup> | LEVEL 2: 92m<sup>2</sup> | TOTAL: 234m<sup>2</sup>

Disclaimer: Please note this floor plan is for marketing purposes and is to be used as a guide only. All dimensions are estimates only and may not be exact measurements.