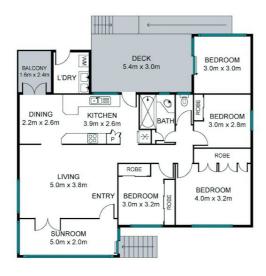

You won't need to worry about the hustle and bustle of the city which is just 14 km (17.5 km by road) away from Durack. This 1960's home offers 234 total square meters divided into four-bedroom, one bathroom family home with carports and spacious sheds. It also offers plenty of peace and quiet. Enjoy a cup of coffee and some fresh air on the front porch, or entertain in the spacious two verandas and backyard,

The living room is generously-sized and welcomes streams of natural light through the large windows and enclosed sun room. The separate kitchen and dining area functional and modern upgrades from the original.

## 4 BED | 1 BATH | 3 CAR

LEVEL 1 / EXTERNAL: 142m<sup>2</sup> | LEVEL 2: 92m<sup>2</sup> | TOTAL: 234m<sup>2</sup>

Disclaimer: Please note this floor plan is for marketing purposes and is to be used as a guide only. All dimensions are estimates only and may not be exact measurements.