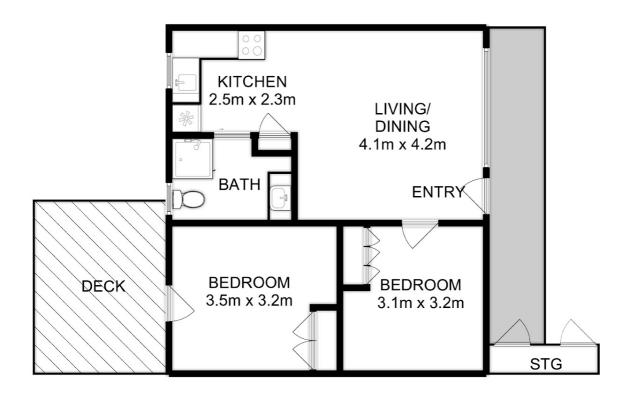

## 2 BED | 1 BATH | 0 CAR

PRICE:

Contact agent

**OPEN FOR INSPECTION:** 

N/A

Adrian Whelan 0488753730 apc.whelan@atrealty.com.au www.atrealty.com.au

Total Approx. Floor Area: 57 sqm

All measurements are internal and approximate. This plan is a sketch for illustration, not valuation.

Produced by Open2view.com

Disclaimer: Please note this floor plan is for marketing purposes and is to be used as a guide only. All dimensions are estimates only and may not be exact measurements.