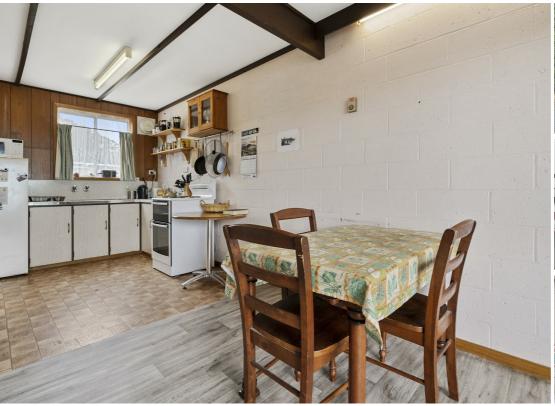

Unit 10 features:

a quiet area (no vehicles), close to all village communal facilities. A southern courtyard including herb garden at the front and at the rear a north facing deck with rural views and parking space.

Also available is external storage cabinet.

The Besser block walls ensure your continued quiet enjoyment of the unit.

Inside this cosy two-bedroom unit 'earth wool insulation' is in the roof cavity.

The bathroom & laundry area has been recently renovated.

Both bedrooms feature built in robes.

Outside there are a few vantage points to view Parsons Bay in the distance.