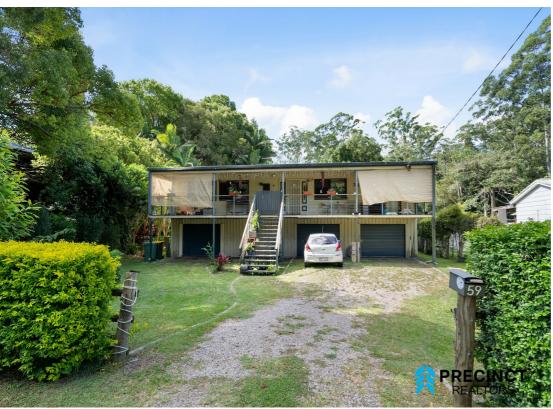

### **PLANT OASIS**

Introducing this humble high set family home boasting 3 good-sized bedrooms, open-plan kitchen/dining, separate lounge room and sprawling deck it has every family member in mind.

Situated on a spacious 2,023 m² block with room for a pool, shed and all the toys its prime real estate with room to grow!

#### **HOME FEATURES:**

- 2,023m2 Block
- 12 month old Roof
- 6.6kw Solar
- Large master bedroom ft WIR & Ensuite
- 2 additional bedrooms with BIR & fans
- Modern kitchen
- Open plan dining
- Separate lounge room
- Covered rear & front decks
- Separate Laundry
- Ample under house storage
- Dog friendly fully fenced yard
- Drive through access
- & so much more.