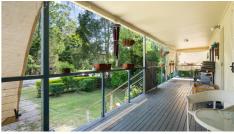

#### **HOME FEATURES:**

- 2,023m2 Block
- 12 month old Roof
- 6.6kw Solar
- Large master bedroom ft WIR & Ensuite
- 2 additional bedrooms with BIR & fans
- Modern kitchen
- Open plan dining
- Separate lounge room
- Covered rear & front decks
- Separate Laundry
- Ample under house storage
- Dog friendly fully fenced yard
- Drive through access
- & so much more.