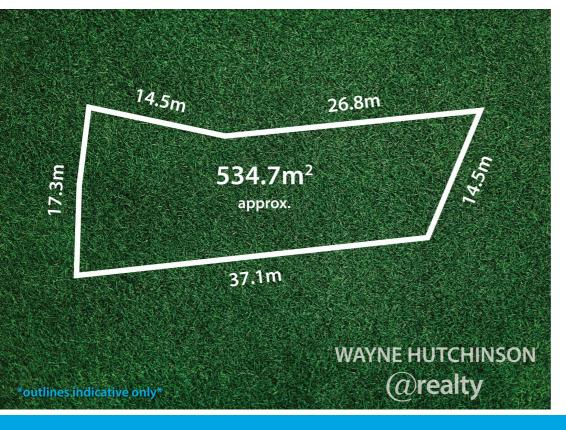

## GET YOUR TOOLBELT READY

10A LEANE DRIVE ELTHAM

If you cant find that perfect home in Eltham then an exceptional opportunity awaits. This site has plans and permits for a stylish designed and functional 4 bedroom home.

It is brilliantly located in a tranquil tree-lined street within the Eltham School zones.

The cleared block boasting 534.7m2 (approx.) of land comes equipped with endorsed plans and permits to build your new address.