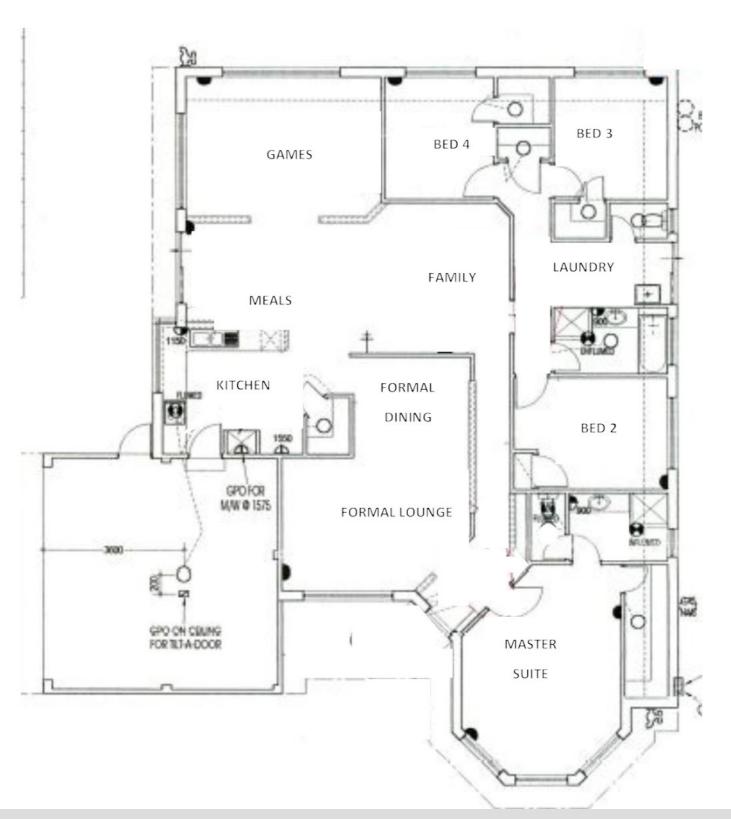

This spectacular 4-bedroom, 2-bathroom is light, bright and spacious and ready for you to call home. Located on a Quiet corner block with additional side access parking ensures your family's privacy, while the huge 6 by 8 meter shed with lean-to are perfect for all the outdoor toys. The garage with shopper entry is above average height to accommodate the larger car/4x4

Upon entering there is a tiled entry, formal lounge and dining which can be closed off from the family and kitchen. The large master bedroom has a beautiful bay window to overlook the low maintenance front gardens, there is a full length walkin robe and en suite.

The light and airy open plan family, dining kitchen and games room are all tiled just waiting for you to fill it with family and friends. A good sized kitchen with plenty of bench space, high end appliances, walk in pantry you can be part of the family while entertaining or cooking up a storm.

The bedroom wing has 3 generous bedrooms 2 of which have walk in robes, serviced by the second bathroom featuring modern light tiling and a glass screened shower.

Additionally, the house is equipped with ducted evaporative cooling. For those cold winter nights, the house also has 2 gas bayonets for heating in winter however being perfectly positioned you can have a beautiful breeze circulating through the home. Solar panels assist with the electric bills.

## 4 BED | 2 BATH | 2 CAR

PRICE: OFFERS OVER \$575,000

OPEN FOR INSPECTION: N/A

Liz Smith 0431926144 lizsmith@atrealty.com.au www.atrealty.com.au

Disclaimer: Please note this floor plan is for marketing purposes and is to be used as a guide only. All dimensions are estimates only and may not be exact measurements.