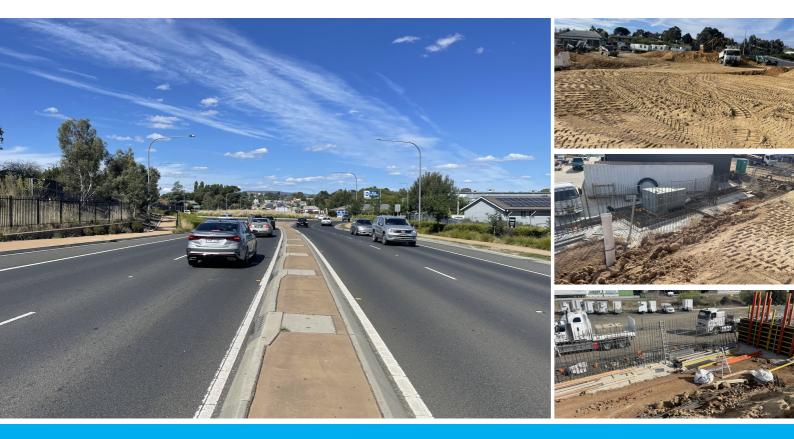

## ONE ACRE INDUSTRIAL LAND ON HIGHWAY AT KELSO NSW

TAKE ANOTHER LOOK AT 131 SYDNEY RD KELSO! This site has undergone a massive renovation with four-metre retaining walls added to the boundary and 100,000 tonnes of soil added to level the site. The site is expected to be finished early Nov 2024.

4045 m2 IN1 GENERAL INDUSTRIAL LAND

Price - negotiable. The vendor is open to the property being leased prior to the sale if you wish to purchase a going concern.

This is the last remaining large, commercially viable industrial site with Sydney highway exposure. Rare vacant acre block with Sydney Road exposure. RMS data estimate up to 38,000 cars travelling past per day past the site.

The block previously dropped off the highway by 4m; however, this is no longer the case. Maximum exposure is now available to the savy developer. Inspection recommended.

Power, water and sewer are all located onsite.

BLOCK SIZE 4045m2

POSSESSION Vacant

ZONING IN1 General Industrial