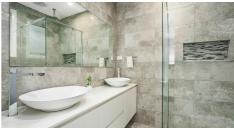

#### Features Include:

- Boasting four generously proportioned bedrooms with built in robes
- The master suite includes a walk in robe & an ensuite with dual basins on a floating vanity, frameless shower & floor to ceiling tiling
- Formal lounge that can be used as a media room
- Expansive open plan family & dining room
- Well appointed kitchen with ample cupboard & bench space
- Quality appliances including a dishwasher
- Gas cooking
- Walk in pantry
- Breakfast bar with stone waterfall benchtop
- Bright & airy main bathroom equipped with a bathtub, dual basins, frameless shower screen & floor to ceiling tiling
- Internal linen closet
- Ducted air conditioning
- Entertaining alfresco
- Low maintenance backyard
- Garden shed
- Double garage with remote & internal access
- Water tank
- Side Access
- 508sqm block