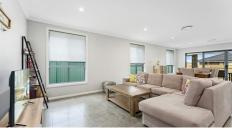

#### Features Include:

- Boasting four generously proportioned bedrooms with built in robes
- The master suite includes a walk in robe & an ensuite with dual basins on a floating vanity, frameless shower & floor to ceiling tiling
- Formal lounge that can be used as a media room
- Expansive open plan family & dining room
- Well appointed kitchen with ample cupboard & bench space
- Quality appliances including a dishwasher
- Gas cooking
- Walk in pantry
- Breakfast bar with stone waterfall benchtop
- Bright & airy main bathroom equipped with a bathtub, dual basins, frameless shower screen & floor to ceiling tiling
- Internal linen closet
- Ducted air conditioning
- Entertaining alfresco
- Low maintenance backyard
- Garden shed
- Double garage with remote & internal access
- Water tank
- Side Access
- 508sqm block