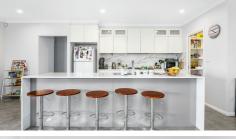

#### Features Include:

- Boasting four generously proportioned bedrooms with built in robes
- The master suite includes a walk in robe & an ensuite with dual basins on a floating vanity, frameless shower & floor to ceiling tiling
- Formal lounge that can be used as a media room
- Expansive open plan family & dining room
- Well appointed kitchen with ample cupboard & bench space
- Quality appliances including a dishwasher
- Gas cooking
- Walk in pantry
- Breakfast bar with stone waterfall benchtop
- Bright & airy main bathroom equipped with a bathtub, dual basins, frameless shower screen & floor to ceiling tiling
- Internal linen closet
- Ducted air conditioning
- Entertaining alfresco
- Low maintenance backyard
- Garden shed
- Double garage with remote & internal access
- Water tank
- Side Access
- 508sqm block