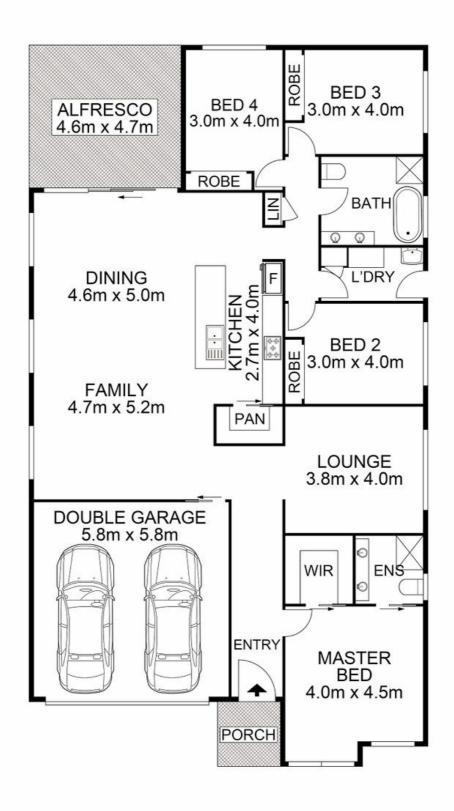

#### Features Include:

- Boasting four generously proportioned bedrooms with built in robes
- The master suite includes a walk in robe & an ensuite with dual basins on a floating vanity, frameless shower & floor to ceiling tiling
- Formal lounge that can be used as a media room
- Expansive open plan family & dining room
- Well appointed kitchen with ample cupboard & bench space
- Quality appliances including a dishwasher
- Gas cooking
- Walk in pantry
- Breakfast bar with stone waterfall benchtop
- Bright & airy main bathroom equipped with a bathtub, dual basins, frameless shower screen & floor to ceiling tiling
- Internal linen closet
- Ducted air conditioning
- Entertaining alfresco
- Low maintenance backyard
- Garden shed
- Double garage with remote & internal access
- Water tank
- Side Access
- 508sqm block

### 4 BED | 2 BATH | 2 CAR

PRICE:
Just Listed

OPEN FOR INSPECTION: N/A

Huss Al Salemi 0411699419 huss@atrealty.com.au www.agencycentral.com.au

Disclaimer: Please note this floor plan is for marketing purposes and is to be used as a guide only. All dimensions are estimates only and may not be exact measurements.