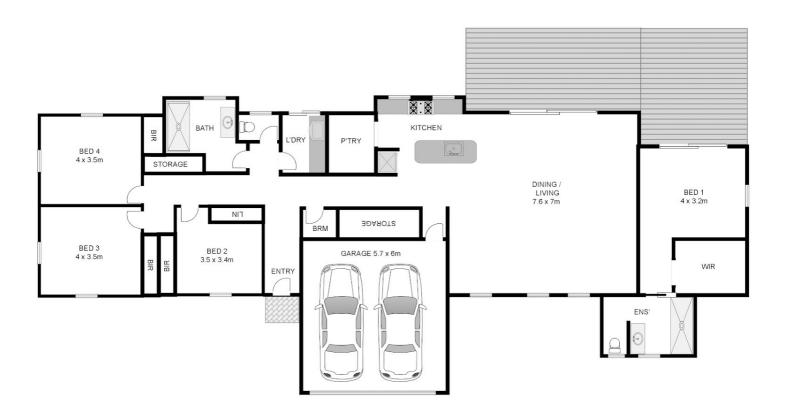

# **FOR SALE**

12 DENTON DRIVE, SOUTH GRAFTON, NSW, 2460

4 🕮 | 2 📛 | 2 📾

12 Denton Drive South Grafton

Whilst every attempt has been made to ensure the accuracy of the floor plan contained here, measurements of doors, windows, rooms and any other items are approximate and no responsibility is taken for any error, omission, or mis-statement. This plan is for illustrative purposes only and should be used as such by any prospective buyer.